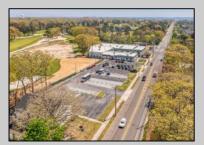

## COMMENTS

FANTASTIC INVESTMENT OPPORTUNITY - 3 Commercial properties for sale FULLY LEASED out to working businesses, including a large parking lot. GREAT RENTAL INCOME with over \$300,000 of rental income per year and to increase. This sale is for the land and buildings businesses not included. Over 2.5 acres of land acres located in the federally approved OPPORTUNITY ZONE in a highly desirable area with high visibility, traffic volume, and easy access from local, county, and state roads. 10 rental units all leased, plenty of exterior parking, and approx. 900 contiguous feet of road frontage. Commercial spaces are currently used for retail, office/professional, and warehouse space and are a total of over 35,000 sq ft. Lease information available to interested qualified buyers. Properties being sold are 23 Mays Landing Road, 25 Mays Landing Road, & 27 Mays Landing Road. All rental properties with possibility of development. Total land area over 2.5 acres for all contiguous properties. Located in the Opportunity Zone - https://nj.gov/governor/njopportunityzones/