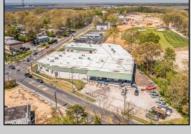

## COMMENTS

FANTASTIC INVESTMENT OPPORTUNITY - 3 Commercial properties for sale FULLY LEASED out to working businesses, including a large parking lot. GREAT RENTAL INCOME with over \$300,000 of rental income per year and to increase. This sale is for the land and buildings businesses not included. Over 2.5 acres of land acres located in the federally approved OPPORTUNITY ZONE in a highly desirable area with high visibility, traffic volume, and easy access from local, county, and state roads. 10 rental units all leased, plenty of exterior parking, and approx. 900 contiguous feet of road frontage. Commercial spaces are currently used for retail, office/professional, and warehouse space and are a total of over 35,000 sq ft. Lease information available to interested qualified buyers. Properties being sold are 23 Mays Landing Road, 25 Mays Landing Road, & 27 Mays Landing Road. All rental properties with possibility of development. Total land area over 2.5 acres for all contiguous properties. Located in the Opportunity Zone - https://nj.gov/governor/njopportunityzones/