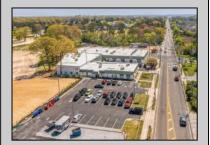

## COMMENTS

FANTASTIC INVESTMENT OPPORTUNITY - 3 Commercial properties for sale FULLY LEASED out to working businesses, including a large parking lot. GREAT RENTAL INCOME with over \$300,000 of rental income per year and to increase. This sale is for the land and buildings businesses not included. Over 2.5 acres of land acres located in the federally approved OPPORTUNITY ZONE in a highly desirable area with high visibility, traffic volume, and easy access from local, county, and state roads. 10 rental units all leased, plenty of exterior parking, and approx. 900 contiguous feet of road frontage. Commercial spaces are currently used for retail, office/professional, and warehouse space and are a total of over 35,000 sq ft. Lease information available to interested qualified buyers. Properties being sold are 23 Mays Landing Road, 25 Mays Landing Road, & 27 Mays Landing Road. All rental properties with possibility of development. Total land area over 2.5 acres for all contiguous properties. Located in the Opportunity Zone - https://nj.gov/governor/njopportunityzones/