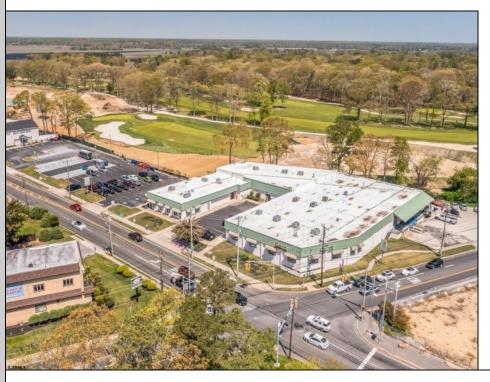

## COMMENTS

FANTASTIC INVESTMENT OPPORTUNITY - 3 Commercial properties for sale FULLY LEASED out to working businesses, including a large parking lot. GREAT RENTAL INCOME with over \$300,000 of rental income per year and to increase. This sale is for the land and buildings businesses not included. Over 2.5 acres of land acres located in the federally approved OPPORTUNITY ZONE in a highly desirable area with high visibility, traffic volume, and easy access from local, county, and state roads. 10 rental units all leased, plenty of exterior parking, and approx. 900 contiguous feet of road frontage. Commercial spaces are currently used for retail, office/professional, and warehouse space and are a total of over 35,000 sq ft. Lease information available to interested qualified buyers. Properties being sold are 23 Mays Landing Road, 25 Mays Landing Road, & 27 Mays Landing Road. All rental properties with possibility of development. Total land area over 2.5 acres for all contiguous properties. Located in the Opportunity Zone - https://nj.gov/governor/njopportunityzones/