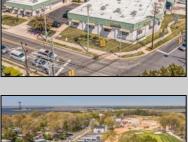

## COMMENTS

FANTASTIC INVESTMENT OPPORTUNITY - 3 Commercial properties for sale FULLY LEASED out to working businesses, including a large parking lot. GREAT RENTAL INCOME with over \$300,000 of rental income per year and to increase. This sale is for the land and buildings businesses not included. Over 2.5 acres of land acres located in the federally approved OPPORTUNITY ZONE in a highly desirable area with high visibility, traffic volume, and easy access from local, county, and state roads. 10 rental units all leased, plenty of exterior parking, and approx. 900 contiguous feet of road frontage. Commercial spaces are currently used for retail, office/professional, and warehouse space and are a total of over 35,000 sq ft. Lease information available to interested qualified buyers. Properties being sold are 23 Mays Landing Road, 25 Mays Landing Road, & 27 Mays Landing Road. All rental properties with possibility of development. Total land area over 2.5 acres for all contiguous properties. Located in the Opportunity Zone - https://nj.gov/governor/njopportunityzones/