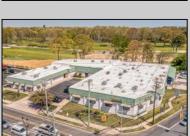

## COMMENTS

FANTASTIC INVESTMENT OPPORTUNITY - 3 Commercial properties for sale FULLY LEASED out to working businesses, including a large parking lot. GREAT RENTAL INCOME with over \$300,000 of rental income per year and to increase. This sale is for the land and buildings businesses not included. Over 2.5 acres of land acres located in the federally approved OPPORTUNITY ZONE in a highly desirable area with high visibility, traffic volume, and easy access from local, county, and state roads. 10 rental units all leased, plenty of exterior parking, and approx. 900 contiguous feet of road frontage. Commercial spaces are currently used for retail, office/professional, and warehouse space and are a total of over 35,000 sq ft. Lease information available to interested qualified buyers. Properties being sold are 23 Mays Landing Road, 25 Mays Landing Road, & 27 Mays Landing Road. All rental properties with possibility of development. Total land area over 2.5 acres for all contiguous properties. Located in the Opportunity Zone - https://nj.gov/governor/njopportunityzones/