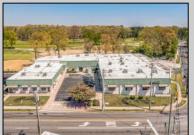

## COMMENTS

FANTASTIC INVESTMENT OPPORTUNITY - 3 Commercial properties for sale FULLY LEASED out to working businesses, including a large parking lot. GREAT RENTAL INCOME with over \$300,000 of rental income per year and to increase. This sale is for the land and buildings businesses not included. Over 2.5 acres of land acres located in the federally approved OPPORTUNITY ZONE in a highly desirable area with high visibility, traffic volume, and easy access from local, county, and state roads. 10 rental units all leased, plenty of exterior parking, and approx. 900 contiguous feet of road frontage. Commercial spaces are currently used for retail, office/professional, and warehouse space and are a total of over 35,000 sq ft. Lease information available to interested qualified buyers. Properties being sold are 23 Mays Landing Road, 25 Mays Landing Road, & 27 Mays Landing Road. All rental properties with possibility of development. Total land area over 2.5 acres for all contiguous properties. Located in the Opportunity Zone - https://nj.gov/governor/njopportunityzones/