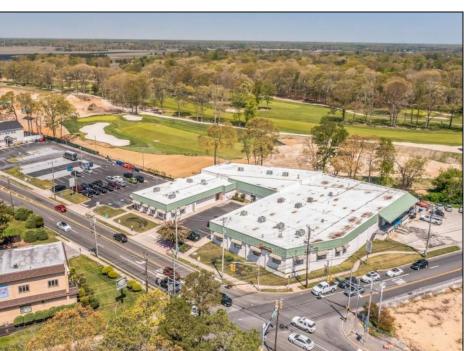

## **COMMENTS**

FANTASTIC INVESTMENT OPPORTUNITY - 3 Commercial properties for sale FULLY LEASED out to working businesses, including a large parking lot. GREAT RENTAL INCOME with over \$300,000 of rental income per year and to increase. This sale is for the land and buildings -businesses not included. Over 2.5 acres of land acres located in the federally approved OPPORTUNITY ZONE in a highly desirable area with high visibility, traffic volume, and easy access from local, county, and state roads. 10 rental units all leased, plenty of exterior parking, and approx. 900 contiguous feet of road frontage. Commercial spaces are currently used for retail, office/professional, and warehouse space and are a total of over 35,000 sq ft. Lease information available to interested qualified buyers. Properties being sold are 23 Mays Landing Road, 25 Mays Landing Road, & 27 Mays Landing Road. All rental properties with possibility of development. Total land area over 2.5 acres for all contiguous properties. Located in the Opportunity Zone - https://nj.gov/governor/njopportunityzones/