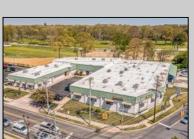

## **COMMENTS**

FANTASTIC INVESTMENT OPPORTUNITY - 3 Commercial properties for sale FULLY LEASED out to working businesses, including a large parking lot. GREAT RENTAL INCOME with over \$300,000 of rental income per year and to increase. This sale is for the land and buildings -businesses not included. Over 2.5 acres of land acres located in the federally approved OPPORTUNITY ZONE in a highly desirable area with high visibility, traffic volume, and easy access from local, county, and state roads. 10 rental units all leased, plenty of exterior parking, and approx. 900 contiguous feet of road frontage. Commercial spaces are currently used for retail, office/professional, and warehouse space and are a total of over 35,000 sq ft. Lease information available to interested qualified buyers. Properties being sold are 23 Mays Landing Road, 25 Mays Landing Road, & 27 Mays Landing Road. All rental properties with possibility of development. Total land area over 2.5 acres for all contiguous properties. Located in the Opportunity Zone - https://nj.gov/governor/njopportunityzones/