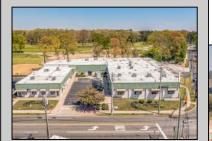

## **COMMENTS**

FANTASTIC INVESTMENT OPPORTUNITY - 3 Commercial properties for sale FULLY LEASED out to working businesses, including a large parking lot. GREAT RENTAL INCOME with over \$300,000 of rental income per year and to increase. This sale is for the land and buildings -businesses not included. Over 2.5 acres of land acres located in the federally approved OPPORTUNITY ZONE in a highly desirable area with high visibility, traffic volume, and easy access from local, county, and state roads. 10 rental units all leased, plenty of exterior parking, and approx. 900 contiguous feet of road frontage. Commercial spaces are currently used for retail, office/professional, and warehouse space and are a total of over 35,000 sq ft. Lease information available to interested qualified buyers. Properties being sold are 23 Mays Landing Road, 25 Mays Landing Road, & 27 Mays Landing Road. All rental properties with possibility of development. Total land area over 2.5 acres for all contiguous properties. Located in the Opportunity Zone - https://nj.gov/governor/njopportunityzones/