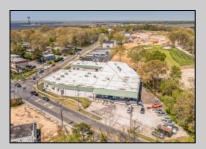

## **COMMENTS**

FANTASTIC INVESTMENT OPPORTUNITY - 3 Commercial properties for sale FULLY LEASED out to working businesses, including a large parking lot. GREAT RENTAL INCOME with over \$300,000 of rental income per year and to increase. This sale is for the land and buildings -businesses not included. Over 2.5 acres of land acres located in the federally approved OPPORTUNITY ZONE in a highly desirable area with high visibility, traffic volume, and easy access from local, county, and state roads. 10 rental units all leased, plenty of exterior parking, and approx. 900 contiguous feet of road frontage. Commercial spaces are currently used for retail, office/professional, and warehouse space and are a total of over 35,000 sq ft. Lease information available to interested qualified buyers. Properties being sold are 23 Mays Landing Road, 25 Mays Landing Road, & 27 Mays Landing Road. All rental properties with possibility of development. Total land area over 2.5 acres for all contiguous properties. Located in the Opportunity Zone - https://nj.gov/governor/njopportunityzones/