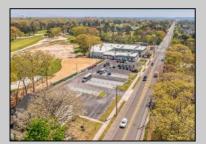

## **COMMENTS**

FANTASTIC INVESTMENT OPPORTUNITY - 3 Commercial properties for sale FULLY LEASED out to working businesses, including a large parking lot. GREAT RENTAL INCOME with over \$300,000 of rental income per year and to increase. This sale is for the land and buildings -businesses not included. Over 2.5 acres of land acres located in the federally approved OPPORTUNITY ZONE in a highly desirable area with high visibility, traffic volume, and easy access from local, county, and state roads. 10 rental units all leased, plenty of exterior parking, and approx. 900 contiguous feet of road frontage. Commercial spaces are currently used for retail, office/professional, and warehouse space and are a total of over 35,000 sq ft. Lease information available to interested qualified buyers. Properties being sold are 23 Mays Landing Road, 25 Mays Landing Road, & 27 Mays Landing Road. All rental properties with possibility of development. Total land area over 2.5 acres for all contiguous properties. Located in the Opportunity Zone - https://nj.gov/governor/njopportunityzones/