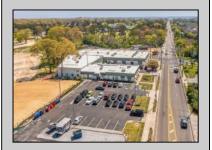

## **COMMENTS**

FANTASTIC INVESTMENT OPPORTUNITY - 3 Commercial properties for sale FULLY LEASED out to working businesses, including a large parking lot. GREAT RENTAL INCOME with over \$300,000 of rental income per year and to increase. This sale is for the land and buildings businesses not included. Over 2.5 acres of land acres located in the federally approved OPPORTUNITY ZONE in a highly desirable area with high visibility, traffic volume, and easy access from local, county, and state roads. 10 rental units all leased, plenty of exterior parking, and approx. 900 contiguous feet of road frontage. Commercial spaces are currently used for retail, office/professional, and warehouse space and are a total of over 35,000 sq ft. Lease information available to interested qualified buyers. Properties being sold are 23 Mays Landing Road, 25 Mays Landing Road, & 27 Mays Landing Road. All rental properties with possibility of development. Total land area over 2.5 acres for all contiguous properties. Located in the Opportunity Zone - https://nj.gov/governor/njopportunityzones/