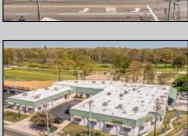

## **COMMENTS**

FANTASTIC INVESTMENT OPPORTUNITY - 3 Commercial properties for sale FULLY LEASED out to working businesses, including a large parking lot. GREAT RENTAL INCOME with over \$300,000 of rental income per year and to increase. This sale is for the land and buildings businesses not included. Over 2.5 acres of land acres located in the federally approved OPPORTUNITY ZONE in a highly desirable area with high visibility, traffic volume, and easy access from local, county, and state roads. 10 rental units all leased, plenty of exterior parking, and approx. 900 contiguous feet of road frontage. Commercial spaces are currently used for retail, office/professional, and warehouse space and are a total of over 35,000 sq ft. Lease information available to interested qualified buyers. Properties being sold are 23 Mays Landing Road, 25 Mays Landing Road, & 27 Mays Landing Road. All rental properties with possibility of development. Total land area over 2.5 acres for all contiguous properties. Located in the Opportunity Zone - https://nj.gov/governor/njopportunityzones/