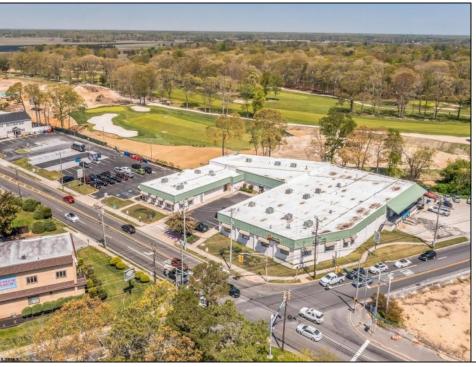

## **COMMENTS**

FANTASTIC INVESTMENT OPPORTUNITY - 3 Commercial properties for sale FULLY LEASED out to working businesses, including a large parking lot. GREAT RENTAL INCOME with over \$300,000 of rental income per year and to increase. This sale is for the land and buildings businesses not included. Over 2.5 acres of land acres located in the federally approved OPPORTUNITY ZONE in a highly desirable area with high visibility, traffic volume, and easy access from local, county, and state roads. 10 rental units all leased, plenty of exterior parking, and approx. 900 contiguous feet of road frontage. Commercial spaces are currently used for retail, office/professional, and warehouse space and are a total of over 35,000 sq ft. Lease information available to interested qualified buyers. Properties being sold are 23 Mays Landing Road, 25 Mays Landing Road, & 27 Mays Landing Road. All rental properties with possibility of development. Total land area over 2.5 acres for all contiguous properties. Located in the Opportunity Zone - https://nj.gov/governor/njopportunityzones/