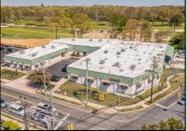

## **COMMENTS**

FANTASTIC INVESTMENT OPPORTUNITY - 3 Commercial properties for sale FULLY LEASED out to working businesses, including a large parking lot. GREAT RENTAL INCOME with over \$300,000 of rental income per year and to increase. This sale is for the land and buildings businesses not included. Over 2.5 acres of land acres located in the federally approved OPPORTUNITY ZONE in a highly desirable area with high visibility, traffic volume, and easy access from local, county, and state roads. 10 rental units all leased, plenty of exterior parking, and approx. 900 contiguous feet of road frontage. Commercial spaces are currently used for retail, office/professional, and warehouse space and are a total of over 35,000 sq ft. Lease information available to interested qualified buyers. Properties being sold are 23 Mays Landing Road, 25 Mays Landing Road, & 27 Mays Landing Road. All rental properties with possibility of development. Total land area over 2.5 acres for all contiguous properties. Located in the Opportunity Zone - https://nj.gov/governor/njopportunityzones/