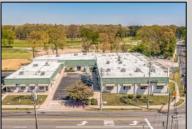

## **COMMENTS**

FANTASTIC INVESTMENT OPPORTUNITY - 3 Commercial properties for sale FULLY LEASED out to working businesses, including a large parking lot. GREAT RENTAL INCOME with over \$300,000 of rental income per year and to increase. This sale is for the land and buildings businesses not included. Over 2.5 acres of land acres located in the federally approved OPPORTUNITY ZONE in a highly desirable area with high visibility, traffic volume, and easy access from local, county, and state roads. 10 rental units all leased, plenty of exterior parking, and approx. 900 contiguous feet of road frontage. Commercial spaces are currently used for retail, office/professional, and warehouse space and are a total of over 35,000 sq ft. Lease information available to interested qualified buyers. Properties being sold are 23 Mays Landing Road, 25 Mays Landing Road, & 27 Mays Landing Road. All rental properties with possibility of development. Total land area over 2.5 acres for all contiguous properties. Located in the Opportunity Zone - https://nj.gov/governor/njopportunityzones/