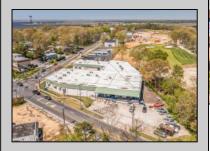

## **COMMENTS**

FANTASTIC INVESTMENT OPPORTUNITY - 3 Commercial properties for sale FULLY LEASED out to working businesses, including a large parking lot. GREAT RENTAL INCOME with over \$300,000 of rental income per year and to increase. This sale is for the land and buildings businesses not included. Over 2.5 acres of land acres located in the federally approved OPPORTUNITY ZONE in a highly desirable area with high visibility, traffic volume, and easy access from local, county, and state roads. 10 rental units all leased, plenty of exterior parking, and approx. 900 contiguous feet of road frontage. Commercial spaces are currently used for retail, office/professional, and warehouse space and are a total of over 35,000 sq ft. Lease information available to interested qualified buyers. Properties being sold are 23 Mays Landing Road, 25 Mays Landing Road, & 27 Mays Landing Road. All rental properties with possibility of development. Total land area over 2.5 acres for all contiguous properties. Located in the Opportunity Zone - https://nj.gov/governor/njopportunityzones/