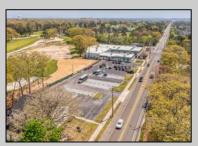

## **COMMENTS**

FANTASTIC INVESTMENT OPPORTUNITY - 3 Commercial properties for sale FULLY LEASED out to working businesses, including a large parking lot. GREAT RENTAL INCOME with over \$300,000 of rental income per year and to increase. This sale is for the land and buildings businesses not included. Over 2.5 acres of land acres located in the federally approved OPPORTUNITY ZONE in a highly desirable area with high visibility, traffic volume, and easy access from local, county, and state roads. 10 rental units all leased, plenty of exterior parking, and approx. 900 contiguous feet of road frontage. Commercial spaces are currently used for retail, office/professional, and warehouse space and are a total of over 35,000 sq ft. Lease information available to interested qualified buyers. Properties being sold are 23 Mays Landing Road, 25 Mays Landing Road, & 27 Mays Landing Road. All rental properties with possibility of development. Total land area over 2.5 acres for all contiguous properties. Located in the Opportunity Zone - https://nj.gov/governor/njopportunityzones/