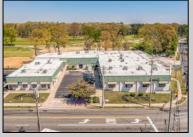

## **COMMENTS**

FANTASTIC INVESTMENT OPPORTUNITY - 3 Commercial properties for sale FULLY LEASED out to working businesses, including a large parking lot. GREAT RENTAL INCOME with over \$300,000 of rental income per year and to increase. This sale is for the land and buildings -businesses not included. Over 2.5 acres of land acres located in the federally approved OPPORTUNITY ZONE in a highly desirable area with high visibility, traffic volume, and easy access from local, county, and state roads. 10 rental units all leased, plenty of exterior parking, and approx. 900 contiguous feet of road frontage. Commercial spaces are currently used for retail, office/professional, and warehouse space and are a total of over 35,000 sq ft. Lease information available to interested qualified buyers. Properties being sold are 23 Mays Landing Road, 25 Mays Landing Road, & 27 Mays Landing Road. All rental properties with possibility of development. Total land area over 2.5 acres for all contiguous properties. Located in the Opportunity Zone - https://nj.gov/governor/njopportunityzones/