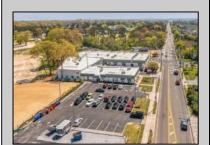

## **COMMENTS**

FANTASTIC INVESTMENT OPPORTUNITY - 3 Commercial properties for sale FULLY LEASED out to working businesses, including a large parking lot. GREAT RENTAL INCOME with over \$300,000 of rental income per year and to increase. This sale is for the land and buildings -businesses not included. Over 2.5 acres of land acres located in the federally approved OPPORTUNITY ZONE in a highly desirable area with high visibility, traffic volume, and easy access from local, county, and state roads. 10 rental units all leased, plenty of exterior parking, and approx. 900 contiguous feet of road frontage. Commercial spaces are currently used for retail, office/professional, and warehouse space and are a total of over 35,000 sq ft. Lease information available to interested qualified buyers. Properties being sold are 23 Mays Landing Road, 25 Mays Landing Road, & 27 Mays Landing Road. All rental properties with possibility of development. Total land area over 2.5 acres for all contiguous properties. Located in the Opportunity Zone - https://nj.gov/governor/njopportunityzones/