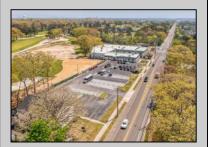

## **COMMENTS**

FANTASTIC INVESTMENT OPPORTUNITY - 3 Commercial properties for sale FULLY LEASED out to working businesses, including a large parking lot. GREAT RENTAL INCOME with over \$300,000 of rental income per year and to increase. This sale is for the land and buildings businesses not included. Over 2.5 acres of land acres located in the federally approved OPPORTUNITY ZONE in a highly desirable area with high visibility, traffic volume, and easy access from local, county, and state roads. 10 rental units all leased, plenty of exterior parking, and approx. 900 contiguous feet of road frontage. Commercial spaces are currently used for retail, office/professional, and warehouse space and are a total of over 35,000 sq ft. Lease information available to interested qualified buyers. Properties being sold are 23 Mays Landing Road, 25 Mays Landing Road, & 27 Mays Landing Road. All rental properties with possibility of development. Total land area over 2.5 acres for all contiguous properties. Located in the Opportunity Zone - https://nj.gov/governor/njopportunityzones/