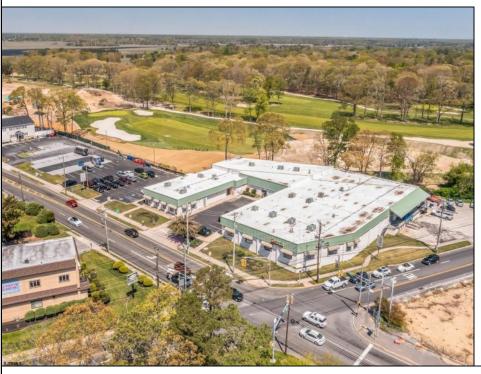

## **COMMENTS**

FANTASTIC INVESTMENT OPPORTUNITY - 3 Commercial properties for sale FULLY LEASED out to working businesses, including a large parking lot. GREAT RENTAL INCOME with over \$300,000 of rental income per year and to increase. This sale is for the land and buildings businesses not included. Over 2.5 acres of land acres located in the federally approved OPPORTUNITY ZONE in a highly desirable area with high visibility, traffic volume, and easy access from local, county, and state roads. 10 rental units all leased, plenty of exterior parking, and approx. 900 contiguous feet of road frontage. Commercial spaces are currently used for retail, office/professional, and warehouse space and are a total of over 35,000 sq ft. Lease information available to interested qualified buyers. Properties being sold are 23 Mays Landing Road, 25 Mays Landing Road, & 27 Mays Landing Road. All rental properties with possibility of development. Total land area over 2.5 acres for all contiguous properties. Located in the Opportunity Zone - https://nj.gov/governor/njopportunityzones/