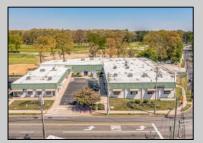

## **COMMENTS**

FANTASTIC INVESTMENT OPPORTUNITY - 3 Commercial properties for sale FULLY LEASED out to working businesses, including a large parking lot. GREAT RENTAL INCOME with over \$300,000 of rental income per year and to increase. This sale is for the land and buildings businesses not included. Over 2.5 acres of land acres located in the federally approved OPPORTUNITY ZONE in a highly desirable area with high visibility, traffic volume, and easy access from local, county, and state roads. 10 rental units all leased, plenty of exterior parking, and approx. 900 contiguous feet of road frontage. Commercial spaces are currently used for retail, office/professional, and warehouse space and are a total of over 35,000 sq ft. Lease information available to interested qualified buyers. Properties being sold are 23 Mays Landing Road, 25 Mays Landing Road, & 27 Mays Landing Road. All rental properties with possibility of development. Total land area over 2.5 acres for all contiguous properties. Located in the Opportunity Zone - https://nj.gov/governor/njopportunityzones/