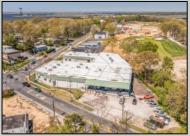

## **COMMENTS**

FANTASTIC INVESTMENT OPPORTUNITY - 3 Commercial properties for sale FULLY LEASED out to working businesses, including a large parking lot. GREAT RENTAL INCOME with over \$300,000 of rental income per year and to increase. This sale is for the land and buildings businesses not included. Over 2.5 acres of land acres located in the federally approved OPPORTUNITY ZONE in a highly desirable area with high visibility, traffic volume, and easy access from local, county, and state roads. 10 rental units all leased, plenty of exterior parking, and approx. 900 contiguous feet of road frontage. Commercial spaces are currently used for retail, office/professional, and warehouse space and are a total of over 35,000 sq ft. Lease information available to interested qualified buyers. Properties being sold are 23 Mays Landing Road, 25 Mays Landing Road, & 27 Mays Landing Road. All rental properties with possibility of development. Total land area over 2.5 acres for all contiguous properties. Located in the Opportunity Zone - https://nj.gov/governor/njopportunityzones/