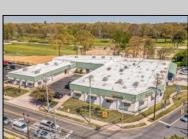

## **COMMENTS**

FANTASTIC INVESTMENT OPPORTUNITY - 3 Commercial properties for sale FULLY LEASED out to working businesses, including a large parking lot. GREAT RENTAL INCOME with over \$300,000 of rental income per year and to increase. This sale is for the land and buildings businesses not included. Over 2.5 acres of land acres located in the federally approved OPPORTUNITY ZONE in a highly desirable area with high visibility, traffic volume, and easy access from local, county, and state roads. 10 rental units all leased, plenty of exterior parking, and approx. 900 contiguous feet of road frontage. Commercial spaces are currently used for retail, office/professional, and warehouse space and are a total of over 35,000 sq ft. Lease information available to interested qualified buyers. Properties being sold are 23 Mays Landing Road, 25 Mays Landing Road, & 27 Mays Landing Road. All rental properties with possibility of development. Total land area over 2.5 acres for all contiguous properties. Located in the Opportunity Zone - https://nj.gov/governor/njopportunityzones/