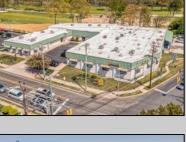

## **COMMENTS**

FANTASTIC INVESTMENT OPPORTUNITY - 3 Commercial properties for sale FULLY LEASED out to working businesses, including a large parking lot. GREAT RENTAL INCOME with over \$300,000 of rental income per year and to increase. This sale is for the land and buildings businesses not included. Over 2.5 acres of land acres located in the federally approved OPPORTUNITY ZONE in a highly desirable area with high visibility, traffic volume, and easy access from local, county, and state roads. 10 rental units all leased, plenty of exterior parking, and approx. 900 contiguous feet of road frontage. Commercial spaces are currently used for retail, office/professional, and warehouse space and are a total of over 35,000 sq ft. Lease information available to interested qualified buyers. Properties being sold are 23 Mays Landing Road, 25 Mays Landing Road, & 27 Mays Landing Road. All rental properties with possibility of development. Total land area over 2.5 acres for all contiguous properties. Located in the Opportunity Zone - https://nj.gov/governor/njopportunityzones/