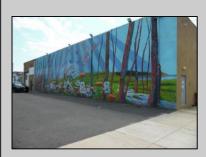

## COMMENTS

ON THE CORNER OF A MAJOR THOROUGHFARE COMING INTO THE CITY IS A 15,000 SQ FT OF WAREHOUSE WHICH HAS BEEN FITTED OUT AS A MIXED COMMERCIAL USE ONE SECTION OF THE WAREHOUSE IS USED FOR AN AXE THROWING VENUE THE OTHER 2 PARTS CRAFTED BEERS AND SPIRITS. 3500 SQ FT IS USED FOR STORAGE BUT IS READY TO BE FITTED OUT FOR WHAT USE THAT CONFORMS. STOP BY TAKE TOUR OF THE CRAFTED BEER OR AROUND THE BACK TAKE TOUR OF CRAFTED SPIRITS AND WHISKEYS. THEIR IS EXTRA LOTS TO EXPAND FOR PARKING OR BUIDING. IF YOU MOVE QUICK WE CAN INCLUDED ALMOST AN ENTIRE CITY BLOCK WHICH HAS A 12 UNIT BUILDING DUPLEX TRIPLEX FOR \$2,375,000 ONLY ONE LOT MISSING TO HAVE ENTIRE BLOCK. ONE OF THE SELLERS HOLDS A NEW JERSEY REAL ESTATE LICENSE. JUST A FACT SELLING WARHOUSE LESS THAN \$100 A SQUARE FT U CAN'T BUILD FOR THAT