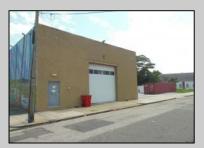

## COMMENTS

ON THE CORNER OF A MAJOR THOROUGHFARE COMING INTO THE CITY IS A 15,000 SQ FT OF WAREHOUSE WHICH HAS BEEN FITTED OUT AS A MIXED COMMERCIAL USE ONE SECTION OF THE WAREHOUSE IS USED FOR AN AXE THROWING VENUE THE OTHER 2 PARTS CRAFTED BEERS AND SPIRITS. 3500 SQ FT IS USED FOR STORAGE BUT IS READY TO BE FITTED OUT FOR WHAT USE THAT CONFORMS. STOP BY TAKE TOUR OF THE CRAFTED BEER OR AROUND THE BACK TAKE TOUR OF CRAFTED SPIRITS AND WHISKEYS. THEIR IS EXTRA LOTS TO EXPAND FOR PARKING OR BUIDING. IF YOU MOVE QUICK WE CAN INCLUDED ALMOST AN ENTIRE CITY BLOCK WHICH HAS A 12 UNIT BUILDING DUPLEX TRIPLEX FOR \$2,375,000 ONLY ONE LOT MISSING TO HAVE ENTIRE BLOCK. ONE OF THE SELLERS HOLDS A NEW JERSEY REAL ESTATE LICENSE. JUST A FACT SELLING WARHOUSE LESS THAN \$100 A SQUARE FT U CAN'T BUILD FOR THAT