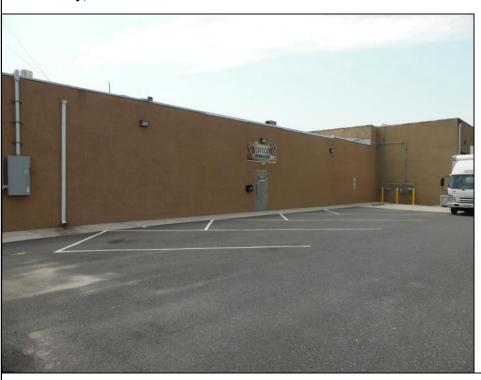

## COMMENTS

ON THE CORNER OF A MAJOR THOROUGHFARE COMING INTO THE CITY IS A 15,000 SQ FT OF WAREHOUSE WHICH HAS BEEN FITTED OUT AS A MIXED COMMERCIAL USE ONE SECTION OF THE WAREHOUSE IS USED FOR AN AXE THROWING VENUE THE OTHER 2 PARTS CRAFTED BEERS AND SPIRITS. 3500 SQ FT IS USED FOR STORAGE BUT IS READY TO BE FITTED OUT FOR WHAT USE THAT CONFORMS. STOP BY TAKE TOUR OF THE CRAFTED BEER OR AROUND THE BACK TAKE TOUR OF CRAFTED SPIRITS AND WHISKEYS. THEIR IS EXTRA LOTS TO EXPAND FOR PARKING OR BUIDING. IF YOU MOVE QUICK WE CAN INCLUDED ALMOST AN ENTIRE CITY BLOCK WHICH HAS A 12 UNIT BUILDING DUPLEX TRIPLEX FOR \$2,375,000 ONLY ONE LOT MISSING TO HAVE ENTIRE BLOCK. ONE OF THE SELLERS HOLDS A NEW JERSEY REAL ESTATE LICENSE. JUST A FACT SELLING WARHOUSE LESS THAN \$100 A SQUARE FT U CAN'T BUILD FOR THAT

## **PROPERTY DETAILS**

Exterior OutsideFeatures ParkingGarage 11 or More Spaces Stucco Fence Security Light/System

InteriorFeatures 220 Volt Electricity Restroom Security System

HotWater

Gas

Cooling Heating Forced Air Central GaAskatoa Veronica "Ronni" Vetro Berger Realty Inc Seg 60 Asbury Avenue, Ocean City Public Sewer 399-0076 Email to: vrv@bergerrealty.com