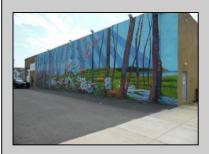

## COMMENTS

ON THE CORNER OF A MAJOR THOROUGHFARE COMING INTO THE CITY IS A 15,000 SQ FT OF WAREHOUSE WHICH HAS BEEN FITTED OUT AS A MIXED COMMERCIAL USE ONE SECTION OF THE WAREHOUSE IS USED FOR AN AXE THROWING VENUE THE OTHER 2 PARTS CRAFTED BEERS AND SPIRITS. 3500 SQ FT IS USED FOR STORAGE BUT IS READY TO BE FITTED OUT FOR WHAT USE THAT CONFORMS. STOP BY TAKE TOUR OF THE CRAFTED BEER OR AROUND THE BACK TAKE TOUR OF CRAFTED SPIRITS AND WHISKEYS. THEIR IS EXTRA LOTS TO EXPAND FOR PARKING OR BUIDING. IF YOU MOVE QUICK WE CAN INCLUDED ALMOST AN ENTIRE CITY BLOCK WHICH HAS A 12 UNIT BUILDING DUPLEX TRIPLEX FOR \$2,375,000 ONLY ONE LOT MISSING TO HAVE ENTIRE BLOCK. ONE OF THE SELLERS HOLDS A NEW JERSEY REAL ESTATE LICENSE. JUST A FACT SELLING WARHOUSE LESS THAN \$100 A SQUARE FT U CAN'T BUILD FOR THAT