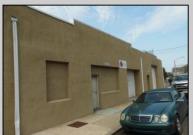

## COMMENTS

ON THE CORNER OF A MAJOR THOROUGHFARE COMING INTO THE CITY IS A 15,000 SQ FT OF WAREHOUSE WHICH HAS BEEN FITTED OUT AS A MIXED COMMERCIAL USE ONE SECTION OF THE WAREHOUSE IS USED FOR AN AXE THROWING VENUE THE OTHER 2 PARTS CRAFTED BEERS AND SPIRITS. 3500 SQ FT IS USED FOR STORAGE BUT IS READY TO BE FITTED OUT FOR WHAT USE THAT CONFORMS. STOP BY TAKE TOUR OF THE CRAFTED BEER OR AROUND THE BACK TAKE TOUR OF CRAFTED SPIRITS AND WHISKEYS. THEIR IS EXTRA LOTS TO EXPAND FOR PARKING OR BUIDING. IF YOU MOVE QUICK WE CAN INCLUDED ALMOST AN ENTIRE CITY BLOCK WHICH HAS A 12 UNIT BUILDING DUPLEX TRIPLEX FOR \$2,375,000 ONLY ONE LOT MISSING TO HAVE ENTIRE BLOCK. ONE OF THE SELLERS HOLDS A NEW JERSEY REAL ESTATE LICENSE. JUST A FACT SELLING WARHOUSE LESS THAN \$100 A SQUARE FT U CAN'T BUILD FOR THAT