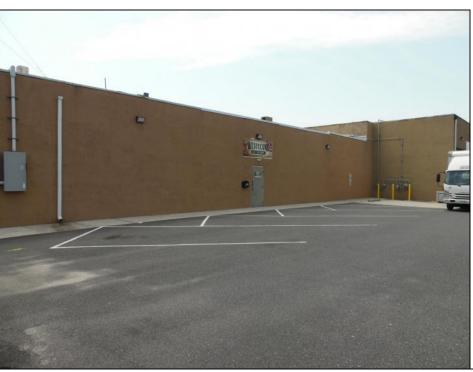

## COMMENTS

ON THE CORNER OF A MAJOR THOROUGHFARE COMING INTO THE CITY IS A 15,000 SQ FT OF WAREHOUSE WHICH HAS BEEN FITTED OUT AS A MIXED COMMERCIAL USE ONE SECTION OF THE WAREHOUSE IS USED FOR AN AXE THROWING VENUE THE OTHER 2 PARTS CRAFTED BEERS AND SPIRITS. 3500 SQ FT IS USED FOR STORAGE BUT IS READY TO BE FITTED OUT FOR WHAT USE THAT CONFORMS. STOP BY TAKE TOUR OF THE CRAFTED BEER OR AROUND THE BACK TAKE TOUR OF CRAFTED SPIRITS AND WHISKEYS. THEIR IS EXTRA LOTS TO EXPAND FOR PARKING OR BUIDING. IF YOU MOVE QUICK WE CAN INCLUDED ALMOST AN ENTIRE CITY BLOCK WHICH HAS A 12 UNIT BUILDING DUPLEX TRIPLEX FOR \$2,375,000 ONLY ONE LOT MISSING TO HAVE ENTIRE BLOCK. ONE OF THE SELLERS HOLDS A NEW JERSEY REAL ESTATE LICENSE. JUST A FACT SELLING WARHOUSE LESS THAN \$100 A SQUARE FT U CAN'T BUILD FOR THAT