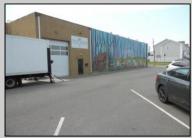

## COMMENTS

ON THE CORNER OF A MAJOR THOROUGHFARE COMING INTO THE CITY IS A 15,000 SQ FT OF WAREHOUSE WHICH HAS BEEN FITTED OUT AS A MIXED COMMERCIAL USE ONE SECTION OF THE WAREHOUSE IS USED FOR AN AXE THROWING VENUE THE OTHER 2 PARTS CRAFTED BEERS AND SPIRITS. 3500 SQ FT IS USED FOR STORAGE BUT IS READY TO BE FITTED OUT FOR WHAT USE THAT CONFORMS. STOP BY TAKE TOUR OF THE CRAFTED BEER OR AROUND THE BACK TAKE TOUR OF CRAFTED SPIRITS AND WHISKEYS. THEIR IS EXTRA LOTS TO EXPAND FOR PARKING OR BUIDING. IF YOU MOVE QUICK WE CAN INCLUDED ALMOST AN ENTIRE CITY BLOCK WHICH HAS A 12 UNIT BUILDING DUPLEX TRIPLEX FOR \$2,375,000 ONLY ONE LOT MISSING TO HAVE ENTIRE BLOCK. ONE OF THE SELLERS HOLDS A NEW JERSEY REAL ESTATE LICENSE. JUST A FACT SELLING WARHOUSE LESS THAN \$100 A SQUARE FT U CAN'T BUILD FOR THAT