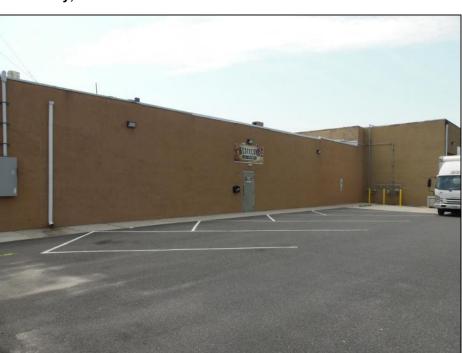

## COMMENTS

ON THE CORNER OF A MAJOR THOROUGHFARE COMING INTO THE CITY IS A 15,000 SQ FT OF WAREHOUSE WHICH HAS BEEN FITTED OUT AS A MIXED COMMERCIAL USE ONE SECTION OF THE WAREHOUSE IS USED FOR AN AXE THROWING VENUE THE OTHER 2 PARTS CRAFTED BEERS AND SPIRITS. 3500 SQ FT IS USED FOR STORAGE BUT IS READY TO BE FITTED OUT FOR WHAT USE THAT CONFORMS. STOP BY TAKE TOUR OF THE CRAFTED BEER OR AROUND THE BACK TAKE TOUR OF CRAFTED SPIRITS AND WHISKEYS. THEIR IS EXTRA LOTS TO EXPAND FOR PARKING OR BUIDING. IF YOU MOVE QUICK WE CAN INCLUDED ALMOST AN ENTIRE CITY BLOCK WHICH HAS A 12 UNIT BUILDING DUPLEX TRIPLEX FOR \$2,375,000 ONLY ONE LOT MISSING TO HAVE ENTIRE BLOCK. ONE OF THE SELLERS HOLDS A NEW JERSEY REAL ESTATE LICENSE. JUST A FACT SELLING WARHOUSE LESS THAN \$100 A SQUARE FT U CAN'T BUILD FOR THAT