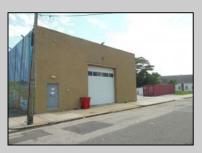

## COMMENTS

ON THE CORNER OF A MAJOR THOROUGHFARE COMING INTO THE CITY IS A 15,000 SQ FT OF WAREHOUSE WHICH HAS BEEN FITTED OUT AS A MIXED COMMERCIAL USE ONE SECTION OF THE WAREHOUSE IS USED FOR AN AXE THROWING VENUE THE OTHER 2 PARTS CRAFTED BEERS AND SPIRITS. 3500 SQ FT IS USED FOR STORAGE BUT IS READY TO BE FITTED OUT FOR WHAT USE THAT CONFORMS. STOP BY TAKE TOUR OF THE CRAFTED BEER OR AROUND THE BACK TAKE TOUR OF CRAFTED SPIRITS AND WHISKEYS. THEIR IS EXTRA LOTS TO EXPAND FOR PARKING OR BUIDING. IF YOU MOVE QUICK WE CAN INCLUDED ALMOST AN ENTIRE CITY BLOCK WHICH HAS A 12 UNIT BUILDING DUPLEX TRIPLEX FOR \$2,375,000 ONLY ONE LOT MISSING TO HAVE ENTIRE BLOCK. ONE OF THE SELLERS HOLDS A NEW JERSEY REAL ESTATE LICENSE. JUST A FACT SELLING WARHOUSE LESS THAN \$100 A SQUARE FT U CAN'T BUILD FOR THAT