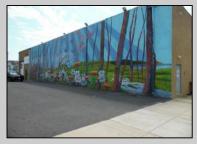

## COMMENTS

ON THE CORNER OF A MAJOR THOROUGHFARE COMING INTO THE CITY IS A 15,000 SQ FT OF WAREHOUSE WHICH HAS BEEN FITTED OUT AS A MIXED COMMERCIAL USE ONE SECTION OF THE WAREHOUSE IS USED FOR AN AXE THROWING VENUE THE OTHER 2 PARTS CRAFTED BEERS AND SPIRITS. 3500 SQ FT IS USED FOR STORAGE BUT IS READY TO BE FITTED OUT FOR WHAT USE THAT CONFORMS. STOP BY TAKE TOUR OF THE CRAFTED BEER OR AROUND THE BACK TAKE TOUR OF CRAFTED SPIRITS AND WHISKEYS. THEIR IS EXTRA LOTS TO EXPAND FOR PARKING OR BUIDING. IF YOU MOVE QUICK WE CAN INCLUDED ALMOST AN ENTIRE CITY BLOCK WHICH HAS A 12 UNIT BUILDING DUPLEX TRIPLEX FOR \$2,375,000 ONLY ONE LOT MISSING TO HAVE ENTIRE BLOCK. ONE OF THE SELLERS HOLDS A NEW JERSEY REAL ESTATE LICENSE. JUST A FACT SELLING WARHOUSE LESS THAN \$100 A SQUARE FT U CAN'T BUILD FOR THAT