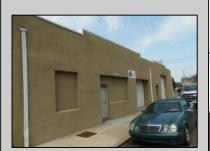

## COMMENTS

ON THE CORNER OF A MAJOR THOROUGHFARE COMING INTO THE CITY IS A 15,000 SQ FT OF WAREHOUSE WHICH HAS BEEN FITTED OUT AS A MIXED COMMERCIAL USE ONE SECTION OF THE WAREHOUSE IS USED FOR AN AXE THROWING VENUE THE OTHER 2 PARTS CRAFTED BEERS AND SPIRITS. 3500 SQ FT IS USED FOR STORAGE BUT IS READY TO BE FITTED OUT FOR WHAT USE THAT CONFORMS. STOP BY TAKE TOUR OF THE CRAFTED BEER OR AROUND THE BACK TAKE TOUR OF CRAFTED SPIRITS AND WHISKEYS. THEIR IS EXTRA LOTS TO EXPAND FOR PARKING OR BUIDING. IF YOU MOVE QUICK WE CAN INCLUDED ALMOST AN ENTIRE CITY BLOCK WHICH HAS A 12 UNIT BUILDING DUPLEX TRIPLEX FOR \$2,375,000 ONLY ONE LOT MISSING TO HAVE ENTIRE BLOCK. ONE OF THE SELLERS HOLDS A NEW JERSEY REAL ESTATE LICENSE. JUST A FACT SELLING WARHOUSE LESS THAN \$100 A SQUARE FT U CAN'T BUILD FOR THAT