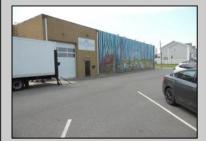

## COMMENTS

ON THE CORNER OF A MAJOR THOROUGHFARE COMING INTO THE CITY IS A 15,000 SQ FT OF WAREHOUSE WHICH HAS BEEN FITTED OUT AS A MIXED COMMERCIAL USE ONE SECTION OF THE WAREHOUSE IS USED FOR AN AXE THROWING VENUE THE OTHER 2 PARTS CRAFTED BEERS AND SPIRITS. 3500 SQ FT IS USED FOR STORAGE BUT IS READY TO BE FITTED OUT FOR WHAT USE THAT CONFORMS. STOP BY TAKE TOUR OF THE CRAFTED BEER OR AROUND THE BACK TAKE TOUR OF CRAFTED SPIRITS AND WHISKEYS. THEIR IS EXTRA LOTS TO EXPAND FOR PARKING OR BUIDING. IF YOU MOVE QUICK WE CAN INCLUDED ALMOST AN ENTIRE CITY BLOCK WHICH HAS A 12 UNIT BUILDING DUPLEX TRIPLEX FOR \$2,375,000 ONLY ONE LOT MISSING TO HAVE ENTIRE BLOCK. ONE OF THE SELLERS HOLDS A NEW JERSEY REAL ESTATE LICENSE. JUST A FACT SELLING WARHOUSE LESS THAN \$100 A SQUARE FT U CAN\'T BUILD FOR THAT