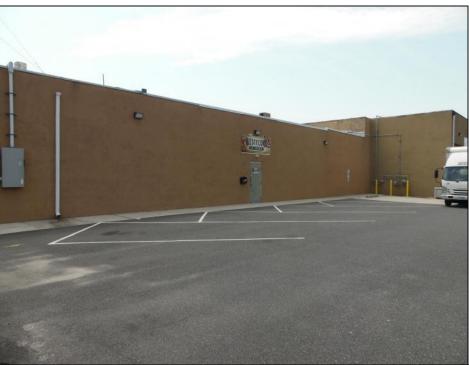

## COMMENTS

ON THE CORNER OF A MAJOR THOROUGHFARE COMING INTO THE CITY IS A 15,000 SQ FT OF WAREHOUSE WHICH HAS BEEN FITTED OUT AS A MIXED COMMERCIAL USE ONE SECTION OF THE WAREHOUSE IS USED FOR AN AXE THROWING VENUE THE OTHER 2 PARTS CRAFTED BEERS AND SPIRITS. 3500 SQ FT IS USED FOR STORAGE BUT IS READY TO BE FITTED OUT FOR WHAT USE THAT CONFORMS. STOP BY TAKE TOUR OF THE CRAFTED BEER OR AROUND THE BACK TAKE TOUR OF CRAFTED SPIRITS AND WHISKEYS. THEIR IS EXTRA LOTS TO EXPAND FOR PARKING OR BUIDING. IF YOU MOVE QUICK WE CAN INCLUDED ALMOST AN ENTIRE CITY BLOCK WHICH HAS A 12 UNIT BUILDING DUPLEX TRIPLEX FOR \$2,375,000 ONLY ONE LOT MISSING TO HAVE ENTIRE BLOCK. ONE OF THE SELLERS HOLDS A NEW JERSEY REAL ESTATE LICENSE. JUST A FACT SELLING WARHOUSE LESS THAN \$100 A SQUARE FT U CAN'T BUILD FOR THAT