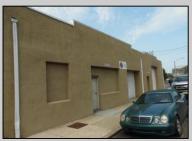

## COMMENTS

ON THE CORNER OF A MAJOR THOROUGHFARE COMING INTO THE CITY IS A 15,000 SQ FT OF WAREHOUSE WHICH HAS BEEN FITTED OUT AS A MIXED COMMERCIAL USE ONE SECTION OF THE WAREHOUSE IS USED FOR AN AXE THROWING VENUE THE OTHER 2 PARTS CRAFTED BEERS AND SPIRITS. 3500 SQ FT IS USED FOR STORAGE BUT IS READY TO BE FITTED OUT FOR WHAT USE THAT CONFORMS. STOP BY TAKE TOUR OF THE CRAFTED BEER OR AROUND THE BACK TAKE TOUR OF CRAFTED SPIRITS AND WHISKEYS. THEIR IS EXTRA LOTS TO EXPAND FOR PARKING OR BUIDING. IF YOU MOVE QUICK WE CAN INCLUDED ALMOST AN ENTIRE CITY BLOCK WHICH HAS A 12 UNIT BUILDING DUPLEX TRIPLEX FOR \$2,375,000 ONLY ONE LOT MISSING TO HAVE ENTIRE BLOCK. ONE OF THE SELLERS HOLDS A NEW JERSEY REAL ESTATE LICENSE. JUST A FACT SELLING WARHOUSE LESS THAN \$100 A SQUARE FT U CAN'T BUILD FOR THAT