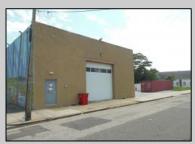

## COMMENTS

ON THE CORNER OF A MAJOR THOROUGHFARE COMING INTO THE CITY IS A 15,000 SQ FT OF WAREHOUSE WHICH HAS BEEN FITTED OUT AS A MIXED COMMERCIAL USE ONE SECTION OF THE WAREHOUSE IS USED FOR AN AXE THROWING VENUE THE OTHER 2 PARTS CRAFTED BEERS AND SPIRITS. 3500 SQ FT IS USED FOR STORAGE BUT IS READY TO BE FITTED OUT FOR WHAT USE THAT CONFORMS. STOP BY TAKE TOUR OF THE CRAFTED BEER OR AROUND THE BACK TAKE TOUR OF CRAFTED SPIRITS AND WHISKEYS. THEIR IS EXTRA LOTS TO EXPAND FOR PARKING OR BUIDING. IF YOU MOVE QUICK WE CAN INCLUDED ALMOST AN ENTIRE CITY BLOCK WHICH HAS A 12 UNIT BUILDING DUPLEX TRIPLEX FOR \$2,375,000 ONLY ONE LOT MISSING TO HAVE ENTIRE BLOCK. ONE OF THE SELLERS HOLDS A NEW JERSEY REAL ESTATE LICENSE. JUST A FACT SELLING WARHOUSE LESS THAN \$100 A SQUARE FT U CAN'T BUILD FOR THAT