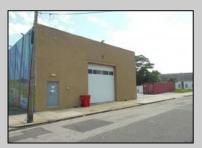

## **COMMENTS**

ON THE CORNER OF A MAJOR THOROUGHFARE COMING INTO THE CITY IS A 15,000 SQ FT OF WAREHOUSE WHICH HAS BEEN FITTED OUT AS A MIXED COMMERCIAL USE ONE SECTION OF THE WAREHOUSE IS USED FOR AN AXE THROWING VENUE THE OTHER 2 PARTS CRAFTED BEERS AND SPIRITS. 3500 SQ FT IS USED FOR STORAGE BUT IS READY TO BE FITTED OUT FOR WHAT USE THAT CONFORMS. STOP BY TAKE TOUR OF THE CRAFTED BEER OR AROUND THE BACK TAKE TOUR OF CRAFTED SPIRITS AND WHISKEYS. THEIR IS EXTRA LOTS TO EXPAND FOR PARKING OR BUIDING. IF YOU MOVE QUICK WE CAN INCLUDED ALMOST AN ENTIRE CITY BLOCK WHICH HAS A 12 UNIT BUILDING DUPLEX TRIPLEX FOR \$2,375,000 ONLY ONE LOT MISSING TO HAVE ENTIRE BLOCK. ONE OF THE SELLERS HOLDS A NEW JERSEY REAL ESTATE LICENSE. JUST A FACT SELLING WARHOUSE LESS THAN \$100 A SQUARE FT U CAN'T BUILD FOR THAT

## **PROPERTY DETAILS**

Exterior OutsideFeatures ParkingGarage
Stucco Fence 11 or More Spaces
Security Light/System

InteriorFeatures 220 Volt Electricity Restroom Security System

HotWater

Gas

Heating Cooling
Forced Air Central
GaAslettos Michael Wallitsch
Berger Realty Inc
Sey930 Bay Avenue, Ocean City
Public Sewer
Call: 609-391-1330