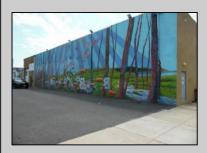

## **COMMENTS**

ON THE CORNER OF A MAJOR THOROUGHFARE COMING INTO THE CITY IS A 15,000 SQ FT OF WAREHOUSE WHICH HAS BEEN FITTED OUT AS A MIXED COMMERCIAL USE ONE SECTION OF THE WAREHOUSE IS USED FOR AN AXE THROWING VENUE THE OTHER 2 PARTS CRAFTED BEERS AND SPIRITS. 3500 SQ FT IS USED FOR STORAGE BUT IS READY TO BE FITTED OUT FOR WHAT USE THAT CONFORMS. STOP BY TAKE TOUR OF THE CRAFTED BEER OR AROUND THE BACK TAKE TOUR OF CRAFTED SPIRITS AND WHISKEYS. THEIR IS EXTRA LOTS TO EXPAND FOR PARKING OR BUIDING. IF YOU MOVE QUICK WE CAN INCLUDED ALMOST AN ENTIRE CITY BLOCK WHICH HAS A 12 UNIT BUILDING DUPLEX TRIPLEX FOR \$2,375,000 ONLY ONE LOT MISSING TO HAVE ENTIRE BLOCK. ONE OF THE SELLERS HOLDS A NEW JERSEY REAL ESTATE LICENSE. JUST A FACT SELLING WARHOUSE LESS THAN \$100 A SQUARE FT U CAN'T BUILD FOR THAT