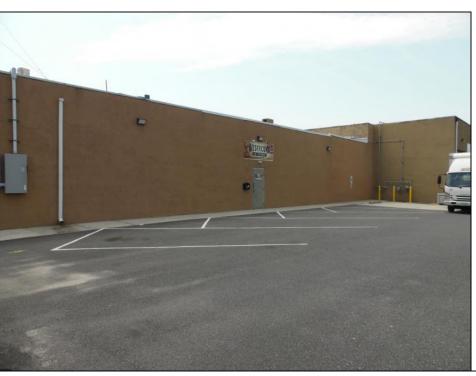

## **COMMENTS**

ON THE CORNER OF A MAJOR THOROUGHFARE COMING INTO THE CITY IS A 15,000 SQ FT OF WAREHOUSE WHICH HAS BEEN FITTED OUT AS A MIXED COMMERCIAL USE ONE SECTION OF THE WAREHOUSE IS USED FOR AN AXE THROWING VENUE THE OTHER 2 PARTS CRAFTED BEERS AND SPIRITS. 3500 SQ FT IS USED FOR STORAGE BUT IS READY TO BE FITTED OUT FOR WHAT USE THAT CONFORMS. STOP BY TAKE TOUR OF THE CRAFTED BEER OR AROUND THE BACK TAKE TOUR OF CRAFTED SPIRITS AND WHISKEYS. THEIR IS EXTRA LOTS TO EXPAND FOR PARKING OR BUIDING. IF YOU MOVE QUICK WE CAN INCLUDED ALMOST AN ENTIRE CITY BLOCK WHICH HAS A 12 UNIT BUILDING DUPLEX TRIPLEX FOR \$2,375,000 ONLY ONE LOT MISSING TO HAVE ENTIRE BLOCK. ONE OF THE SELLERS HOLDS A NEW JERSEY REAL ESTATE LICENSE. JUST A FACT SELLING WARHOUSE LESS THAN \$100 A SQUARE FT U CAN'T BUILD FOR THAT

## **PROPERTY DETAILS**

Exterior OutsideFeatures ParkingGarage
Stucco Fence 11 or More Spaces
Security Light/System

InteriorFeatures 220 Volt Electricity Restroom Security System

HotWater

Gas

Heating Cooling
Forced Air Central
GaAslettos Michael Wallitsch
Berger Realty Inc
Sey930 Bay Avenue, Ocean City
Public Sewer
Call: 609-391-1330