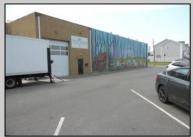

## **COMMENTS**

ON THE CORNER OF A MAJOR THOROUGHFARE COMING INTO THE CITY IS A 15,000 SQ FT OF WAREHOUSE WHICH HAS BEEN FITTED OUT AS A MIXED COMMERCIAL USE ONE SECTION OF THE WAREHOUSE IS USED FOR AN AXE THROWING VENUE THE OTHER 2 PARTS CRAFTED BEERS AND SPIRITS. 3500 SQ FT IS USED FOR STORAGE BUT IS READY TO BE FITTED OUT FOR WHAT USE THAT CONFORMS. STOP BY TAKE TOUR OF THE CRAFTED BEER OR AROUND THE BACK TAKE TOUR OF CRAFTED SPIRITS AND WHISKEYS. THEIR IS EXTRA LOTS TO EXPAND FOR PARKING OR BUIDING. IF YOU MOVE QUICK WE CAN INCLUDED ALMOST AN ENTIRE CITY BLOCK WHICH HAS A 12 UNIT BUILDING DUPLEX TRIPLEX FOR \$2,375,000 ONLY ONE LOT MISSING TO HAVE ENTIRE BLOCK. ONE OF THE SELLERS HOLDS A NEW JERSEY REAL ESTATE LICENSE. JUST A FACT SELLING WARHOUSE LESS THAN \$100 A SQUARE FT U CAN'T BUILD FOR THAT