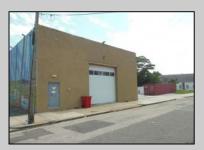

## COMMENTS

ON THE CORNER OF A MAJOR THOROUGHFARE COMING INTO THE CITY IS A 15,000 SQ FT OF WAREHOUSE WHICH HAS BEEN FITTED OUT AS A MIXED COMMERCIAL USE ONE SECTION OF THE WAREHOUSE IS USED FOR AN AXE THROWING VENUE THE OTHER 2 PARTS CRAFTED BEERS AND SPIRITS. 3500 SQ FT IS USED FOR STORAGE BUT IS READY TO BE FITTED OUT FOR WHAT USE THAT CONFORMS. STOP BY TAKE TOUR OF THE CRAFTED BEER OR AROUND THE BACK TAKE TOUR OF CRAFTED SPIRITS AND WHISKEYS. THEIR IS EXTRA LOTS TO EXPAND FOR PARKING OR BUIDING. IF YOU MOVE QUICK WE CAN INCLUDED ALMOST AN ENTIRE CITY BLOCK WHICH HAS A 12 UNIT BUILDING DUPLEX TRIPLEX FOR \$2,375,000 ONLY ONE LOT MISSING TO HAVE ENTIRE BLOCK. ONE OF THE SELLERS HOLDS A NEW JERSEY REAL ESTATE LICENSE. JUST A FACT SELLING WARHOUSE LESS THAN \$100 A SQUARE FT U CAN'T BUILD FOR THAT