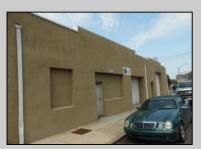

## COMMENTS

ON THE CORNER OF A MAJOR THOROUGHFARE COMING INTO THE CITY IS A 15,000 SQ FT OF WAREHOUSE WHICH HAS BEEN FITTED OUT AS A MIXED COMMERCIAL USE ONE SECTION OF THE WAREHOUSE IS USED FOR AN AXE THROWING VENUE THE OTHER 2 PARTS CRAFTED BEERS AND SPIRITS. 3500 SQ FT IS USED FOR STORAGE BUT IS READY TO BE FITTED OUT FOR WHAT USE THAT CONFORMS. STOP BY TAKE TOUR OF THE CRAFTED BEER OR AROUND THE BACK TAKE TOUR OF CRAFTED SPIRITS AND WHISKEYS. THEIR IS EXTRA LOTS TO EXPAND FOR PARKING OR BUIDING. IF YOU MOVE QUICK WE CAN INCLUDED ALMOST AN ENTIRE CITY BLOCK WHICH HAS A 12 UNIT BUILDING DUPLEX TRIPLEX FOR \$2,375,000 ONLY ONE LOT MISSING TO HAVE ENTIRE BLOCK. ONE OF THE SELLERS HOLDS A NEW JERSEY REAL ESTATE LICENSE. JUST A FACT SELLING WARHOUSE LESS THAN \$100 A SQUARE FT U CAN'T BUILD FOR THAT