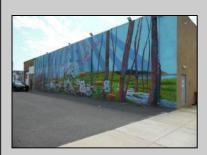

## COMMENTS

ON THE CORNER OF A MAJOR THOROUGHFARE COMING INTO THE CITY IS A 15,000 SQ FT OF WAREHOUSE WHICH HAS BEEN FITTED OUT AS A MIXED COMMERCIAL USE ONE SECTION OF THE WAREHOUSE IS USED FOR AN AXE THROWING VENUE THE OTHER 2 PARTS CRAFTED BEERS AND SPIRITS. 3500 SQ FT IS USED FOR STORAGE BUT IS READY TO BE FITTED OUT FOR WHAT USE THAT CONFORMS. STOP BY TAKE TOUR OF THE CRAFTED BEER OR AROUND THE BACK TAKE TOUR OF CRAFTED SPIRITS AND WHISKEYS. THEIR IS EXTRA LOTS TO EXPAND FOR PARKING OR BUIDING. IF YOU MOVE QUICK WE CAN INCLUDED ALMOST AN ENTIRE CITY BLOCK WHICH HAS A 12 UNIT BUILDING DUPLEX TRIPLEX FOR \$2,375,000 ONLY ONE LOT MISSING TO HAVE ENTIRE BLOCK. ONE OF THE SELLERS HOLDS A NEW JERSEY REAL ESTATE LICENSE. JUST A FACT SELLING WARHOUSE LESS THAN \$100 A SQUARE FT U CAN'T BUILD FOR THAT