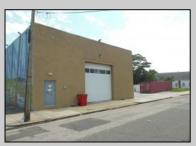

## COMMENTS

ON THE CORNER OF A MAJOR THOROUGHFARE COMING INTO THE CITY IS A 15,000 SQ FT OF WAREHOUSE WHICH HAS BEEN FITTED OUT AS A MIXED COMMERCIAL USE ONE SECTION OF THE WAREHOUSE IS USED FOR AN AXE THROWING VENUE THE OTHER 2 PARTS CRAFTED BEERS AND SPIRITS. 3500 SQ FT IS USED FOR STORAGE BUT IS READY TO BE FITTED OUT FOR WHAT USE THAT CONFORMS. STOP BY TAKE TOUR OF THE CRAFTED BEER OR AROUND THE BACK TAKE TOUR OF CRAFTED SPIRITS AND WHISKEYS. THEIR IS EXTRA LOTS TO EXPAND FOR PARKING OR BUIDING. IF YOU MOVE QUICK WE CAN INCLUDED ALMOST AN ENTIRE CITY BLOCK WHICH HAS A 12 UNIT BUILDING DUPLEX TRIPLEX FOR \$2,375,000 ONLY ONE LOT MISSING TO HAVE ENTIRE BLOCK. ONE OF THE SELLERS HOLDS A NEW JERSEY REAL ESTATE LICENSE. JUST A FACT SELLING WARHOUSE LESS THAN \$100 A SQUARE FT U CAN'T BUILD FOR THAT