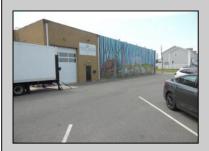

## COMMENTS

ON THE CORNER OF A MAJOR THOROUGHFARE COMING INTO THE CITY IS A 15,000 SQ FT OF WAREHOUSE WHICH HAS BEEN FITTED OUT AS A MIXED COMMERCIAL USE ONE SECTION OF THE WAREHOUSE IS USED FOR AN AXE THROWING VENUE THE OTHER 2 PARTS CRAFTED BEERS AND SPIRITS. 3500 SQ FT IS USED FOR STORAGE BUT IS READY TO BE FITTED OUT FOR WHAT USE THAT CONFORMS. STOP BY TAKE TOUR OF THE CRAFTED BEER OR AROUND THE BACK TAKE TOUR OF CRAFTED SPIRITS AND WHISKEYS. THEIR IS EXTRA LOTS TO EXPAND FOR PARKING OR BUIDING. IF YOU MOVE QUICK WE CAN INCLUDED ALMOST AN ENTIRE CITY BLOCK WHICH HAS A 12 UNIT BUILDING DUPLEX TRIPLEX FOR \$2,375,000 ONLY ONE LOT MISSING TO HAVE ENTIRE BLOCK. ONE OF THE SELLERS HOLDS A NEW JERSEY REAL ESTATE LICENSE. JUST A FACT SELLING WARHOUSE LESS THAN \$100 A SQUARE FT U CAN'T BUILD FOR THAT