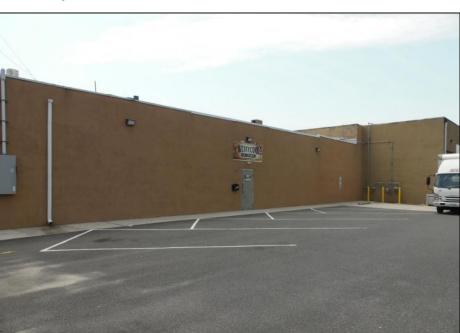

## COMMENTS

ON THE CORNER OF A MAJOR THOROUGHFARE COMING INTO THE CITY IS A 15,000 SQ FT OF WAREHOUSE WHICH HAS BEEN FITTED OUT AS A MIXED COMMERCIAL USE ONE SECTION OF THE WAREHOUSE IS USED FOR AN AXE THROWING VENUE THE OTHER 2 PARTS CRAFTED BEERS AND SPIRITS. 3500 SQ FT IS USED FOR STORAGE BUT IS READY TO BE FITTED OUT FOR WHAT USE THAT CONFORMS. STOP BY TAKE TOUR OF THE CRAFTED BEER OR AROUND THE BACK TAKE TOUR OF CRAFTED SPIRITS AND WHISKEYS. THEIR IS EXTRA LOTS TO EXPAND FOR PARKING OR BUIDING. IF YOU MOVE QUICK WE CAN INCLUDED ALMOST AN ENTIRE CITY BLOCK WHICH HAS A 12 UNIT BUILDING DUPLEX TRIPLEX FOR \$2,375,000 ONLY ONE LOT MISSING TO HAVE ENTIRE BLOCK. ONE OF THE SELLERS HOLDS A NEW JERSEY REAL ESTATE LICENSE. JUST A FACT SELLING WARHOUSE LESS THAN \$100 A SQUARE FT U CAN'T BUILD FOR THAT