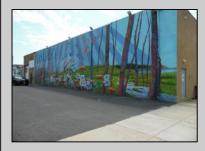

## COMMENTS

ON THE CORNER OF A MAJOR THOROUGHFARE COMING INTO THE CITY IS A 15,000 SQ FT OF WAREHOUSE WHICH HAS BEEN FITTED OUT AS A MIXED COMMERCIAL USE ONE SECTION OF THE WAREHOUSE IS USED FOR AN AXE THROWING VENUE THE OTHER 2 PARTS CRAFTED BEERS AND SPIRITS. 3500 SQ FT IS USED FOR STORAGE BUT IS READY TO BE FITTED OUT FOR WHAT USE THAT CONFORMS. STOP BY TAKE TOUR OF THE CRAFTED BEER OR AROUND THE BACK TAKE TOUR OF CRAFTED SPIRITS AND WHISKEYS. THEIR IS EXTRA LOTS TO EXPAND FOR PARKING OR BUIDING. IF YOU MOVE QUICK WE CAN INCLUDED ALMOST AN ENTIRE CITY BLOCK WHICH HAS A 12 UNIT BUILDING DUPLEX TRIPLEX FOR \$2,375,000 ONLY ONE LOT MISSING TO HAVE ENTIRE BLOCK. ONE OF THE SELLERS HOLDS A NEW JERSEY REAL ESTATE LICENSE. JUST A FACT SELLING WARHOUSE LESS THAN \$100 A SQUARE FT U CAN'T BUILD FOR THAT