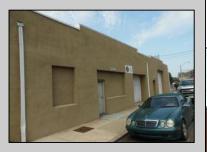

## COMMENTS

ON THE CORNER OF A MAJOR THOROUGHFARE COMING INTO THE CITY IS A 15,000 SQ FT OF WAREHOUSE WHICH HAS BEEN FITTED OUT AS A MIXED COMMERCIAL USE ONE SECTION OF THE WAREHOUSE IS USED FOR AN AXE THROWING VENUE THE OTHER 2 PARTS CRAFTED BEERS AND SPIRITS. 3500 SQ FT IS USED FOR STORAGE BUT IS READY TO BE FITTED OUT FOR WHAT USE THAT CONFORMS. STOP BY TAKE TOUR OF THE CRAFTED BEER OR AROUND THE BACK TAKE TOUR OF CRAFTED SPIRITS AND WHISKEYS. THEIR IS EXTRA LOTS TO EXPAND FOR PARKING OR BUIDING. IF YOU MOVE QUICK WE CAN INCLUDED ALMOST AN ENTIRE CITY BLOCK WHICH HAS A 12 UNIT BUILDING DUPLEX TRIPLEX FOR \$2,375,000 ONLY ONE LOT MISSING TO HAVE ENTIRE BLOCK. ONE OF THE SELLERS HOLDS A NEW JERSEY REAL ESTATE LICENSE. JUST A FACT SELLING WARHOUSE LESS THAN \$100 A SQUARE FT U CAN\'T BUILD FOR THAT

| PROPERTY DETAILS   |                                                   |                                    |                                                                |
|--------------------|---------------------------------------------------|------------------------------------|----------------------------------------------------------------|
| Exterior<br>Stucco | OutsideFeatures<br>Fence<br>Security Light/System | ParkingGarage<br>11 or More Spaces | InteriorFeatur<br>220 Volt Elect<br>Restroom<br>Security Syste |