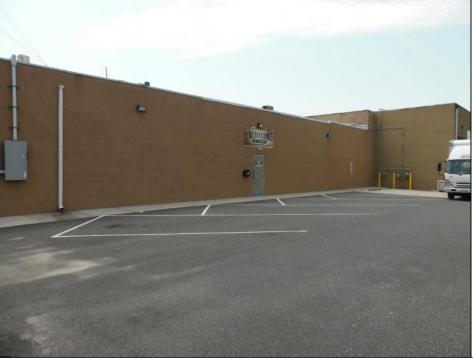

## COMMENTS

ON THE CORNER OF A MAJOR THOROUGHFARE COMING INTO THE CITY IS A 15,000 SQ FT OF WAREHOUSE WHICH HAS BEEN FITTED OUT AS A MIXED COMMERCIAL USE ONE SECTION OF THE WAREHOUSE IS USED FOR AN AXE THROWING VENUE THE OTHER 2 PARTS CRAFTED BEERS AND SPIRITS. 3500 SQ FT IS USED FOR STORAGE BUT IS READY TO BE FITTED OUT FOR WHAT USE THAT CONFORMS. STOP BY TAKE TOUR OF THE CRAFTED BEER OR AROUND THE BACK TAKE TOUR OF CRAFTED SPIRITS AND WHISKEYS. THEIR IS EXTRA LOTS TO EXPAND FOR PARKING OR BUIDING. IF YOU MOVE QUICK WE CAN INCLUDED ALMOST AN ENTIRE CITY BLOCK WHICH HAS A 12 UNIT BUILDING DUPLEX TRIPLEX FOR \$2,375,000 ONLY ONE LOT MISSING TO HAVE ENTIRE BLOCK. ONE OF THE SELLERS HOLDS A NEW JERSEY REAL ESTATE LICENSE. JUST A FACT SELLING WARHOUSE LESS THAN \$100 A SQUARE FT U CAN\'T BUILD FOR THAT