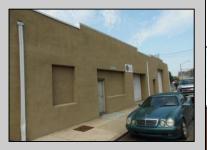

## COMMENTS

ON THE CORNER OF A MAJOR THOROUGHFARE COMING INTO THE CITY IS A 15,000 SQ FT OF WAREHOUSE WHICH HAS BEEN FITTED OUT AS A MIXED COMMERCIAL USE ONE SECTION OF THE WAREHOUSE IS USED FOR AN AXE THROWING VENUE THE OTHER 2 PARTS CRAFTED BEERS AND SPIRITS. 3500 SQ FT IS USED FOR STORAGE BUT IS READY TO BE FITTED OUT FOR WHAT USE THAT CONFORMS. STOP BY TAKE TOUR OF THE CRAFTED BEER OR AROUND THE BACK TAKE TOUR OF CRAFTED SPIRITS AND WHISKEYS. THEIR IS EXTRA LOTS TO EXPAND FOR PARKING OR BUIDING. IF YOU MOVE QUICK WE CAN INCLUDED ALMOST AN ENTIRE CITY BLOCK WHICH HAS A 12 UNIT BUILDING DUPLEX TRIPLEX FOR \$2,375,000 ONLY ONE LOT MISSING TO HAVE ENTIRE BLOCK. ONE OF THE SELLERS HOLDS A NEW JERSEY REAL ESTATE LICENSE. JUST A FACT SELLING WARHOUSE LESS THAN \$100 A SQUARE FT U CAN\'T BUILD FOR THAT