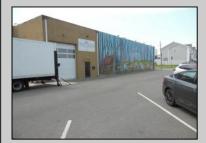

## COMMENTS

ON THE CORNER OF A MAJOR THOROUGHFARE COMING INTO THE CITY IS A 15,000 SQ FT OF WAREHOUSE WHICH HAS BEEN FITTED OUT AS A MIXED COMMERCIAL USE ONE SECTION OF THE WAREHOUSE IS USED FOR AN AXE THROWING VENUE THE OTHER 2 PARTS CRAFTED BEERS AND SPIRITS. 3500 SQ FT IS USED FOR STORAGE BUT IS READY TO BE FITTED OUT FOR WHAT USE THAT CONFORMS. STOP BY TAKE TOUR OF THE CRAFTED BEER OR AROUND THE BACK TAKE TOUR OF CRAFTED SPIRITS AND WHISKEYS. THEIR IS EXTRA LOTS TO EXPAND FOR PARKING OR BUIDING. IF YOU MOVE QUICK WE CAN INCLUDED ALMOST AN ENTIRE CITY BLOCK WHICH HAS A 12 UNIT BUILDING DUPLEX TRIPLEX FOR \$2,375,000 ONLY ONE LOT MISSING TO HAVE ENTIRE BLOCK. ONE OF THE SELLERS HOLDS A NEW JERSEY REAL ESTATE LICENSE. JUST A FACT SELLING WARHOUSE LESS THAN \$100 A SQUARE FT U CAN\'T BUILD FOR THAT