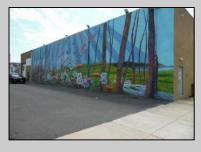

## COMMENTS

ON THE CORNER OF A MAJOR THOROUGHFARE COMING INTO THE CITY IS A 15,000 SQ FT OF WAREHOUSE WHICH HAS BEEN FITTED OUT AS A MIXED COMMERCIAL USE ONE SECTION OF THE WAREHOUSE IS USED FOR AN AXE THROWING VENUE THE OTHER 2 PARTS CRAFTED BEERS AND SPIRITS. 3500 SQ FT IS USED FOR STORAGE BUT IS READY TO BE FITTED OUT FOR WHAT USE THAT CONFORMS. STOP BY TAKE TOUR OF THE CRAFTED BEER OR AROUND THE BACK TAKE TOUR OF CRAFTED SPIRITS AND WHISKEYS. THEIR IS EXTRA LOTS TO EXPAND FOR PARKING OR BUIDING. IF YOU MOVE QUICK WE CAN INCLUDED ALMOST AN ENTIRE CITY BLOCK WHICH HAS A 12 UNIT BUILDING DUPLEX TRIPLEX FOR \$2,375,000 ONLY ONE LOT MISSING TO HAVE ENTIRE BLOCK. ONE OF THE SELLERS HOLDS A NEW JERSEY REAL ESTATE LICENSE. JUST A FACT SELLING WARHOUSE LESS THAN \$100 A SQUARE FT U CAN'T BUILD FOR THAT