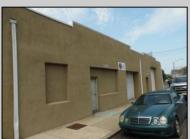

## COMMENTS

ON THE CORNER OF A MAJOR THOROUGHFARE COMING INTO THE CITY IS A 15,000 SQ FT OF WAREHOUSE WHICH HAS BEEN FITTED OUT AS A MIXED COMMERCIAL USE ONE SECTION OF THE WAREHOUSE IS USED FOR AN AXE THROWING VENUE THE OTHER 2 PARTS CRAFTED BEERS AND SPIRITS. 3500 SQ FT IS USED FOR STORAGE BUT IS READY TO BE FITTED OUT FOR WHAT USE THAT CONFORMS. STOP BY TAKE TOUR OF THE CRAFTED BEER OR AROUND THE BACK TAKE TOUR OF CRAFTED SPIRITS AND WHISKEYS. THEIR IS EXTRA LOTS TO EXPAND FOR PARKING OR BUIDING. IF YOU MOVE QUICK WE CAN INCLUDED ALMOST AN ENTIRE CITY BLOCK WHICH HAS A 12 UNIT BUILDING DUPLEX TRIPLEX FOR \$2,375,000 ONLY ONE LOT MISSING TO HAVE ENTIRE BLOCK. ONE OF THE SELLERS HOLDS A NEW JERSEY REAL ESTATE LICENSE. JUST A FACT SELLING WARHOUSE LESS THAN \$100 A SQUARE FT U CAN'T BUILD FOR THAT