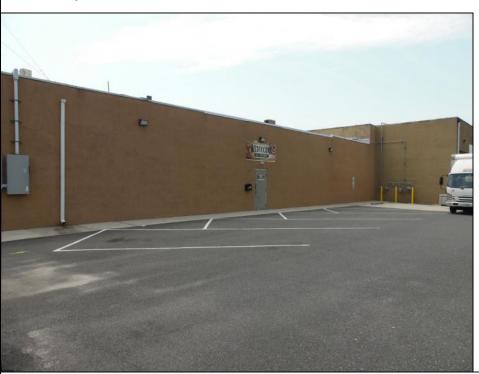

## COMMENTS

ON THE CORNER OF A MAJOR THOROUGHFARE COMING INTO THE CITY IS A 15,000 SQ FT OF WAREHOUSE WHICH HAS BEEN FITTED OUT AS A MIXED COMMERCIAL USE ONE SECTION OF THE WAREHOUSE IS USED FOR AN AXE THROWING VENUE THE OTHER 2 PARTS CRAFTED BEERS AND SPIRITS. 3500 SQ FT IS USED FOR STORAGE BUT IS READY TO BE FITTED OUT FOR WHAT USE THAT CONFORMS. STOP BY TAKE TOUR OF THE CRAFTED BEER OR AROUND THE BACK TAKE TOUR OF CRAFTED SPIRITS AND WHISKEYS. THEIR IS EXTRA LOTS TO EXPAND FOR PARKING OR BUIDING. IF YOU MOVE QUICK WE CAN INCLUDED ALMOST AN ENTIRE CITY BLOCK WHICH HAS A 12 UNIT BUILDING DUPLEX TRIPLEX FOR \$2,375,000 ONLY ONE LOT MISSING TO HAVE ENTIRE BLOCK. ONE OF THE SELLERS HOLDS A NEW JERSEY REAL ESTATE LICENSE. JUST A FACT SELLING WARHOUSE LESS THAN \$100 A SQUARE FT U CAN'T BUILD FOR THAT