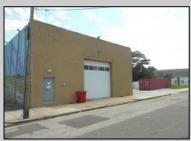

## COMMENTS

ON THE CORNER OF A MAJOR THOROUGHFARE COMING INTO THE CITY IS A 15,000 SQ FT OF WAREHOUSE WHICH HAS BEEN FITTED OUT AS A MIXED COMMERCIAL USE ONE SECTION OF THE WAREHOUSE IS USED FOR AN AXE THROWING VENUE THE OTHER 2 PARTS CRAFTED BEERS AND SPIRITS. 3500 SQ FT IS USED FOR STORAGE BUT IS READY TO BE FITTED OUT FOR WHAT USE THAT CONFORMS. STOP BY TAKE TOUR OF THE CRAFTED BEER OR AROUND THE BACK TAKE TOUR OF CRAFTED SPIRITS AND WHISKEYS. THEIR IS EXTRA LOTS TO EXPAND FOR PARKING OR BUIDING. IF YOU MOVE QUICK WE CAN INCLUDED ALMOST AN ENTIRE CITY BLOCK WHICH HAS A 12 UNIT BUILDING DUPLEX TRIPLEX FOR \$2,375,000 ONLY ONE LOT MISSING TO HAVE ENTIRE BLOCK. ONE OF THE SELLERS HOLDS A NEW JERSEY REAL ESTATE LICENSE. JUST A FACT SELLING WARHOUSE LESS THAN \$100 A SQUARE FT U CAN'T BUILD FOR THAT