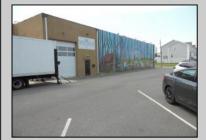

## COMMENTS

ON THE CORNER OF A MAJOR THOROUGHFARE COMING INTO THE CITY IS A 15,000 SQ FT OF WAREHOUSE WHICH HAS BEEN FITTED OUT AS A MIXED COMMERCIAL USE ONE SECTION OF THE WAREHOUSE IS USED FOR AN AXE THROWING VENUE THE OTHER 2 PARTS CRAFTED BEERS AND SPIRITS. 3500 SQ FT IS USED FOR STORAGE BUT IS READY TO BE FITTED OUT FOR WHAT USE THAT CONFORMS. STOP BY TAKE TOUR OF THE CRAFTED BEER OR AROUND THE BACK TAKE TOUR OF CRAFTED SPIRITS AND WHISKEYS. THEIR IS EXTRA LOTS TO EXPAND FOR PARKING OR BUIDING. IF YOU MOVE QUICK WE CAN INCLUDED ALMOST AN ENTIRE CITY BLOCK WHICH HAS A 12 UNIT BUILDING DUPLEX TRIPLEX FOR \$2,375,000 ONLY ONE LOT MISSING TO HAVE ENTIRE BLOCK. ONE OF THE SELLERS HOLDS A NEW JERSEY REAL ESTATE LICENSE. JUST A FACT SELLING WARHOUSE LESS THAN \$100 A SQUARE FT U CAN\'T BUILD FOR THAT