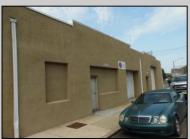

## **COMMENTS**

ON THE CORNER OF A MAJOR THOROUGHFARE COMING INTO THE CITY IS A 15,000 SQ FT OF WAREHOUSE WHICH HAS BEEN FITTED OUT AS A MIXED COMMERCIAL USE ONE SECTION OF THE WAREHOUSE IS USED FOR AN AXE THROWING VENUE THE OTHER 2 PARTS CRAFTED BEERS AND SPIRITS. 3500 SQ FT IS USED FOR STORAGE BUT IS READY TO BE FITTED OUT FOR WHAT USE THAT CONFORMS. STOP BY TAKE TOUR OF THE CRAFTED BEER OR AROUND THE BACK TAKE TOUR OF CRAFTED SPIRITS AND WHISKEYS. THEIR IS EXTRA LOTS TO EXPAND FOR PARKING OR BUIDING. IF YOU MOVE QUICK WE CAN INCLUDED ALMOST AN ENTIRE CITY BLOCK WHICH HAS A 12 UNIT BUILDING DUPLEX TRIPLEX FOR \$2,375,000 ONLY ONE LOT MISSING TO HAVE ENTIRE BLOCK. ONE OF THE SELLERS HOLDS A NEW JERSEY REAL ESTATE LICENSE. JUST A FACT SELLING WARHOUSE LESS THAN \$100 A SQUARE FT U CAN'T BUILD FOR THAT