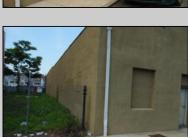

## **COMMENTS**

ON THE CORNER OF A MAJOR THOROUGHFARE COMING INTO THE CITY IS A 15,000 SQ FT OF WAREHOUSE WHICH HAS BEEN FITTED OUT AS A MIXED COMMERCIAL USE ONE SECTION OF THE WAREHOUSE IS USED FOR AN AXE THROWING VENUE THE OTHER 2 PARTS CRAFTED BEERS AND SPIRITS. 3500 SQ FT IS USED FOR STORAGE BUT IS READY TO BE FITTED OUT FOR WHAT USE THAT CONFORMS. STOP BY TAKE TOUR OF THE CRAFTED BEER OR AROUND THE BACK TAKE TOUR OF CRAFTED SPIRITS AND WHISKEYS. THEIR IS EXTRA LOTS TO EXPAND FOR PARKING OR BUIDING. IF YOU MOVE QUICK WE CAN INCLUDED ALMOST AN ENTIRE CITY BLOCK WHICH HAS A 12 UNIT BUILDING DUPLEX TRIPLEX FOR \$2,375,000 ONLY ONE LOT MISSING TO HAVE ENTIRE BLOCK. ONE OF THE SELLERS HOLDS A NEW JERSEY REAL ESTATE LICENSE. JUST A FACT SELLING WARHOUSE LESS THAN \$100 A SQUARE FT U CAN'T BUILD FOR THAT