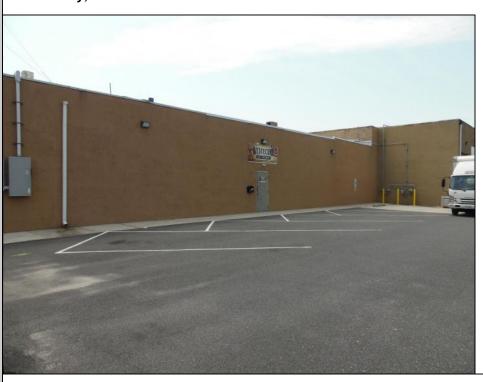

## **COMMENTS**

ON THE CORNER OF A MAJOR THOROUGHFARE COMING INTO THE CITY IS A 15,000 SQ FT OF WAREHOUSE WHICH HAS BEEN FITTED OUT AS A MIXED COMMERCIAL USE ONE SECTION OF THE WAREHOUSE IS USED FOR AN AXE THROWING VENUE THE OTHER 2 PARTS CRAFTED BEERS AND SPIRITS. 3500 SQ FT IS USED FOR STORAGE BUT IS READY TO BE FITTED OUT FOR WHAT USE THAT CONFORMS. STOP BY TAKE TOUR OF THE CRAFTED BEER OR AROUND THE BACK TAKE TOUR OF CRAFTED SPIRITS AND WHISKEYS. THEIR IS EXTRA LOTS TO EXPAND FOR PARKING OR BUIDING. IF YOU MOVE QUICK WE CAN INCLUDED ALMOST AN ENTIRE CITY BLOCK WHICH HAS A 12 UNIT BUILDING DUPLEX TRIPLEX FOR \$2,375,000 ONLY ONE LOT MISSING TO HAVE ENTIRE BLOCK. ONE OF THE SELLERS HOLDS A NEW JERSEY REAL ESTATE LICENSE. JUST A FACT SELLING WARHOUSE LESS THAN \$100 A SQUARE FT U CAN'T BUILD FOR THAT