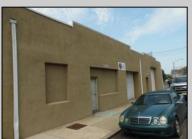

## COMMENTS

ON THE CORNER OF A MAJOR THOROUGHFARE COMING INTO THE CITY IS A 15,000 SQ FT OF WAREHOUSE WHICH HAS BEEN FITTED OUT AS A MIXED COMMERCIAL USE ONE SECTION OF THE WAREHOUSE IS USED FOR AN AXE THROWING VENUE THE OTHER 2 PARTS CRAFTED BEERS AND SPIRITS. 3500 SQ FT IS USED FOR STORAGE BUT IS READY TO BE FITTED OUT FOR WHAT USE THAT CONFORMS. STOP BY TAKE TOUR OF THE CRAFTED BEER OR AROUND THE BACK TAKE TOUR OF CRAFTED SPIRITS AND WHISKEYS. THEIR IS EXTRA LOTS TO EXPAND FOR PARKING OR BUIDING. IF YOU MOVE QUICK WE CAN INCLUDED ALMOST AN ENTIRE CITY BLOCK WHICH HAS A 12 UNIT BUILDING DUPLEX TRIPLEX FOR \$2,375,000 ONLY ONE LOT MISSING TO HAVE ENTIRE BLOCK. ONE OF THE SELLERS HOLDS A NEW JERSEY REAL ESTATE LICENSE. JUST A FACT SELLING WARHOUSE LESS THAN \$100 A SQUARE FT U CAN'T BUILD FOR THAT