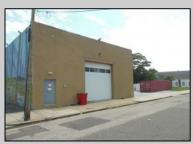

## COMMENTS

ON THE CORNER OF A MAJOR THOROUGHFARE COMING INTO THE CITY IS A 15,000 SQ FT OF WAREHOUSE WHICH HAS BEEN FITTED OUT AS A MIXED COMMERCIAL USE ONE SECTION OF THE WAREHOUSE IS USED FOR AN AXE THROWING VENUE THE OTHER 2 PARTS CRAFTED BEERS AND SPIRITS. 3500 SQ FT IS USED FOR STORAGE BUT IS READY TO BE FITTED OUT FOR WHAT USE THAT CONFORMS. STOP BY TAKE TOUR OF THE CRAFTED BEER OR AROUND THE BACK TAKE TOUR OF CRAFTED SPIRITS AND WHISKEYS. THEIR IS EXTRA LOTS TO EXPAND FOR PARKING OR BUIDING. IF YOU MOVE QUICK WE CAN INCLUDED ALMOST AN ENTIRE CITY BLOCK WHICH HAS A 12 UNIT BUILDING DUPLEX TRIPLEX FOR \$2,375,000 ONLY ONE LOT MISSING TO HAVE ENTIRE BLOCK. ONE OF THE SELLERS HOLDS A NEW JERSEY REAL ESTATE LICENSE. JUST A FACT SELLING WARHOUSE LESS THAN \$100 A SQUARE FT U CAN'T BUILD FOR THAT