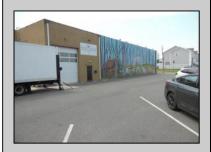

## COMMENTS

ON THE CORNER OF A MAJOR THOROUGHFARE COMING INTO THE CITY IS A 15,000 SQ FT OF WAREHOUSE WHICH HAS BEEN FITTED OUT AS A MIXED COMMERCIAL USE ONE SECTION OF THE WAREHOUSE IS USED FOR AN AXE THROWING VENUE THE OTHER 2 PARTS CRAFTED BEERS AND SPIRITS. 3500 SQ FT IS USED FOR STORAGE BUT IS READY TO BE FITTED OUT FOR WHAT USE THAT CONFORMS. STOP BY TAKE TOUR OF THE CRAFTED BEER OR AROUND THE BACK TAKE TOUR OF CRAFTED SPIRITS AND WHISKEYS. THEIR IS EXTRA LOTS TO EXPAND FOR PARKING OR BUIDING. IF YOU MOVE QUICK WE CAN INCLUDED ALMOST AN ENTIRE CITY BLOCK WHICH HAS A 12 UNIT BUILDING DUPLEX TRIPLEX FOR \$2,375,000 ONLY ONE LOT MISSING TO HAVE ENTIRE BLOCK. ONE OF THE SELLERS HOLDS A NEW JERSEY REAL ESTATE LICENSE. JUST A FACT SELLING WARHOUSE LESS THAN \$100 A SQUARE FT U CAN'T BUILD FOR THAT