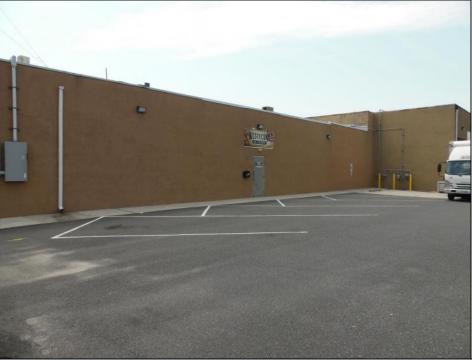

## COMMENTS

ON THE CORNER OF A MAJOR THOROUGHFARE COMING INTO THE CITY IS A 15,000 SQ FT OF WAREHOUSE WHICH HAS BEEN FITTED OUT AS A MIXED COMMERCIAL USE ONE SECTION OF THE WAREHOUSE IS USED FOR AN AXE THROWING VENUE THE OTHER 2 PARTS CRAFTED BEERS AND SPIRITS. 3500 SQ FT IS USED FOR STORAGE BUT IS READY TO BE FITTED OUT FOR WHAT USE THAT CONFORMS. STOP BY TAKE TOUR OF THE CRAFTED BEER OR AROUND THE BACK TAKE TOUR OF CRAFTED SPIRITS AND WHISKEYS. THEIR IS EXTRA LOTS TO EXPAND FOR PARKING OR BUIDING. IF YOU MOVE QUICK WE CAN INCLUDED ALMOST AN ENTIRE CITY BLOCK WHICH HAS A 12 UNIT BUILDING DUPLEX TRIPLEX FOR \$2,375,000 ONLY ONE LOT MISSING TO HAVE ENTIRE BLOCK. ONE OF THE SELLERS HOLDS A NEW JERSEY REAL ESTATE LICENSE. JUST A FACT SELLING WARHOUSE LESS THAN \$100 A SQUARE FT U CAN\'T BUILD FOR THAT