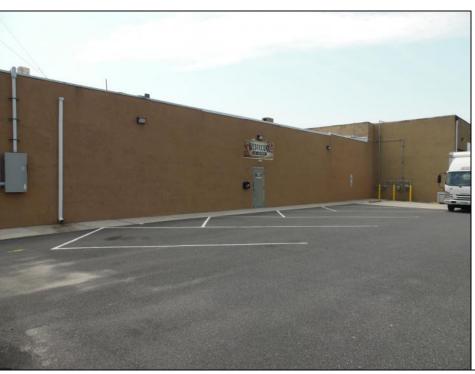

## COMMENTS

ON THE CORNER OF A MAJOR THOROUGHFARE COMING INTO THE CITY IS A 15,000 SQ FT OF WAREHOUSE WHICH HAS BEEN FITTED OUT AS A MIXED COMMERCIAL USE ONE SECTION OF THE WAREHOUSE IS USED FOR AN AXE THROWING VENUE THE OTHER 2 PARTS CRAFTED BEERS AND SPIRITS. 3500 SQ FT IS USED FOR STORAGE BUT IS READY TO BE FITTED OUT FOR WHAT USE THAT CONFORMS. STOP BY TAKE TOUR OF THE CRAFTED BEER OR AROUND THE BACK TAKE TOUR OF CRAFTED SPIRITS AND WHISKEYS. THEIR IS EXTRA LOTS TO EXPAND FOR PARKING OR BUIDING. IF YOU MOVE QUICK WE CAN INCLUDED ALMOST AN ENTIRE CITY BLOCK WHICH HAS A 12 UNIT BUILDING DUPLEX TRIPLEX FOR \$2,375,000 ONLY ONE LOT MISSING TO HAVE ENTIRE BLOCK. ONE OF THE SELLERS HOLDS A NEW JERSEY REAL ESTATE LICENSE. JUST A FACT SELLING WARHOUSE LESS THAN \$100 A SQUARE FT U CAN'T BUILD FOR THAT

## PROPERTY DETAILS

Exterior OutsideFeatures ParkingGarage 11 or More Spaces Stucco Fence Security Light/System

InteriorFeatures 220 Volt Electricity Restroom Security System

HotWater

Gas

Cooling Heating Forced Air Central GaAskaton Barbara Fasy Berger Realty Inc Sew330 Bay Avenue, Ocean City Public Sewer / Call: 609-391-1330 Email to: bf@bergerrealty.com