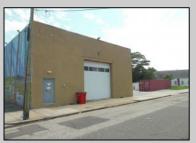

## COMMENTS

ON THE CORNER OF A MAJOR THOROUGHFARE COMING INTO THE CITY IS A 15,000 SQ FT OF WAREHOUSE WHICH HAS BEEN FITTED OUT AS A MIXED COMMERCIAL USE ONE SECTION OF THE WAREHOUSE IS USED FOR AN AXE THROWING VENUE THE OTHER 2 PARTS CRAFTED BEERS AND SPIRITS. 3500 SQ FT IS USED FOR STORAGE BUT IS READY TO BE FITTED OUT FOR WHAT USE THAT CONFORMS. STOP BY TAKE TOUR OF THE CRAFTED BEER OR AROUND THE BACK TAKE TOUR OF CRAFTED SPIRITS AND WHISKEYS. THEIR IS EXTRA LOTS TO EXPAND FOR PARKING OR BUIDING. IF YOU MOVE QUICK WE CAN INCLUDED ALMOST AN ENTIRE CITY BLOCK WHICH HAS A 12 UNIT BUILDING DUPLEX TRIPLEX FOR \$2,375,000 ONLY ONE LOT MISSING TO HAVE ENTIRE BLOCK. ONE OF THE SELLERS HOLDS A NEW JERSEY REAL ESTATE LICENSE. JUST A FACT SELLING WARHOUSE LESS THAN \$100 A SQUARE FT U CAN'T BUILD FOR THAT

## PROPERTY DETAILS

Exterior OutsideFeatures ParkingGarage 11 or More Spaces Stucco Fence Security Light/System

InteriorFeatures 220 Volt Electricity Restroom Security System

HotWater

Gas

Cooling Heating Forced Air Central GaAskaton Barbara Fasy Berger Realty Inc Sew330 Bay Avenue, Ocean City Public Sewer / Call: 609-391-1330 Email to: bf@bergerrealty.com