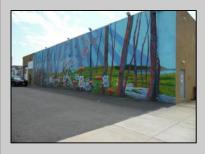

## COMMENTS

ON THE CORNER OF A MAJOR THOROUGHFARE COMING INTO THE CITY IS A 15,000 SQ FT OF WAREHOUSE WHICH HAS BEEN FITTED OUT AS A MIXED COMMERCIAL USE ONE SECTION OF THE WAREHOUSE IS USED FOR AN AXE THROWING VENUE THE OTHER 2 PARTS CRAFTED BEERS AND SPIRITS. 3500 SQ FT IS USED FOR STORAGE BUT IS READY TO BE FITTED OUT FOR WHAT USE THAT CONFORMS. STOP BY TAKE TOUR OF THE CRAFTED BEER OR AROUND THE BACK TAKE TOUR OF CRAFTED SPIRITS AND WHISKEYS. THEIR IS EXTRA LOTS TO EXPAND FOR PARKING OR BUIDING. IF YOU MOVE QUICK WE CAN INCLUDED ALMOST AN ENTIRE CITY BLOCK WHICH HAS A 12 UNIT BUILDING DUPLEX TRIPLEX FOR \$2,375,000 ONLY ONE LOT MISSING TO HAVE ENTIRE BLOCK. ONE OF THE SELLERS HOLDS A NEW JERSEY REAL ESTATE LICENSE. JUST A FACT SELLING WARHOUSE LESS THAN \$100 A SQUARE FT U CAN'T BUILD FOR THAT