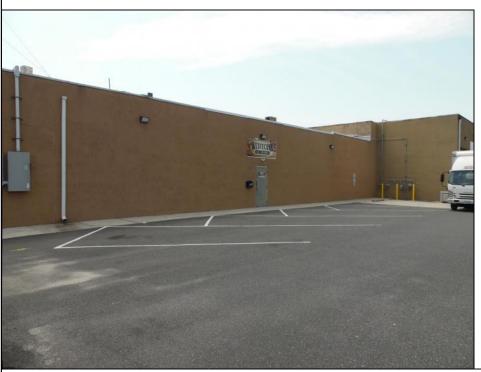

## COMMENTS

ON THE CORNER OF A MAJOR THOROUGHFARE COMING INTO THE CITY IS A 15,000 SQ. FT OF WAREHOUSE WHICH HAS BEEN FITTED OUT AS A MIXED COMMERCIAL USE ONE SECTION OF THE WAREHOUSE IS USED FOR AN AXE THROWING VENUE THE OTHER 2 PARTS CRAFTED BEERS AND SPIRITS. 3500 SQ FT IS USED FOR STORAGE BUT IS READY TO BE FITTED OUT FOR WHAT USE THAT CONFORMS. STOP BY TAKE TOUR OF THE CRAFTED BEER OR AROUND THE BACK TAKE TOUR OF CRAFTED SPIRITS AND WHISKEYS. THEIR IS EXTRA LOTS TO EXPAND FOR PARKING OR BUIDING. IF YOU MOVE QUICK WE CAN INCLUDED ALMOST AN ENTIRE CITY BLOCK WHICH HAS A 12 UNIT BUILDING DUPLEX TRIPLEX FOR \$2,375,000 ONLY ONE LOT MISSING TO HAVE ENTIRE BLOCK. ONE OF THE SELLERS HOLDS A NEW JERSEY REAL ESTATE LICENSE. JUST A FACT SELLING WARHOUSE LESS THAN \$100 A SQUARE FT U CAN'T BUILD FOR THAT