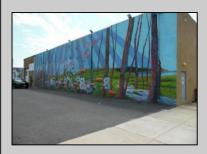

## COMMENTS

ON THE CORNER OF A MAJOR THOROUGHFARE COMING INTO THE CITY IS A 15,000 SQ. FT OF WAREHOUSE WHICH HAS BEEN FITTED OUT AS A MIXED COMMERCIAL USE ONE SECTION OF THE WAREHOUSE IS USED FOR AN AXE THROWING VENUE THE OTHER 2 PARTS CRAFTED BEERS AND SPIRITS. 3500 SQ FT IS USED FOR STORAGE BUT IS READY TO BE FITTED OUT FOR WHAT USE THAT CONFORMS. STOP BY TAKE TOUR OF THE CRAFTED BEER OR AROUND THE BACK TAKE TOUR OF CRAFTED SPIRITS AND WHISKEYS. THEIR IS EXTRA LOTS TO EXPAND FOR PARKING OR BUIDING. IF YOU MOVE QUICK WE CAN INCLUDED ALMOST AN ENTIRE CITY BLOCK WHICH HAS A 12 UNIT BUILDING DUPLEX TRIPLEX FOR \$2,375,000 ONLY ONE LOT MISSING TO HAVE ENTIRE BLOCK. ONE OF THE SELLERS HOLDS A NEW JERSEY REAL ESTATE LICENSE. JUST A FACT SELLING WARHOUSE LESS THAN \$100 A SQUARE FT U CAN'T BUILD FOR THAT