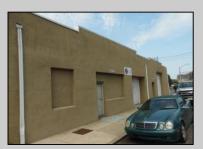

## COMMENTS

ON THE CORNER OF A MAJOR THOROUGHFARE COMING INTO THE CITY IS A 15,000 SQ. FT OF WAREHOUSE WHICH HAS BEEN FITTED OUT AS A MIXED COMMERCIAL USE ONE SECTION OF THE WAREHOUSE IS USED FOR AN AXE THROWING VENUE THE OTHER 2 PARTS CRAFTED BEERS AND SPIRITS. 3500 SQ FT IS USED FOR STORAGE BUT IS READY TO BE FITTED OUT FOR WHAT USE THAT CONFORMS. STOP BY TAKE TOUR OF THE CRAFTED BEER OR AROUND THE BACK TAKE TOUR OF CRAFTED SPIRITS AND WHISKEYS. THEIR IS EXTRA LOTS TO EXPAND FOR PARKING OR BUIDING. IF YOU MOVE QUICK WE CAN INCLUDED ALMOST AN ENTIRE CITY BLOCK WHICH HAS A 12 UNIT BUILDING DUPLEX TRIPLEX FOR \$2,375,000 ONLY ONE LOT MISSING TO HAVE ENTIRE BLOCK. ONE OF THE SELLERS HOLDS A NEW JERSEY REAL ESTATE LICENSE. JUST A FACT SELLING WARHOUSE LESS THAN \$100 A SQUARE FT U CAN'T BUILD FOR THAT