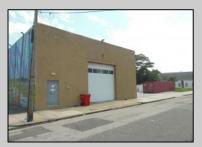

## COMMENTS

ON THE CORNER OF A MAJOR THOROUGHFARE COMING INTO THE CITY IS A 15,000 SQ. FT OF WAREHOUSE WHICH HAS BEEN FITTED OUT AS A MIXED COMMERCIAL USE ONE SECTION OF THE WAREHOUSE IS USED FOR AN AXE THROWING VENUE THE OTHER 2 PARTS CRAFTED BEERS AND SPIRITS. 3500 SQ FT IS USED FOR STORAGE BUT IS READY TO BE FITTED OUT FOR WHAT USE THAT CONFORMS. STOP BY TAKE TOUR OF THE CRAFTED BEER OR AROUND THE BACK TAKE TOUR OF CRAFTED SPIRITS AND WHISKEYS. THEIR IS EXTRA LOTS TO EXPAND FOR PARKING OR BUIDING. IF YOU MOVE QUICK WE CAN INCLUDED ALMOST AN ENTIRE CITY BLOCK WHICH HAS A 12 UNIT BUILDING DUPLEX TRIPLEX FOR \$2,375,000 ONLY ONE LOT MISSING TO HAVE ENTIRE BLOCK. ONE OF THE SELLERS HOLDS A NEW JERSEY REAL ESTATE LICENSE. JUST A FACT SELLING WARHOUSE LESS THAN \$100 A SQUARE FT U CAN'T BUILD FOR THAT