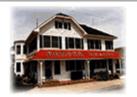

## COMMENTS

ON THE CORNER OF A MAJOR THOROUGHFARE COMING INTO THE CITY IS A 15,000 SQ. FT OF WAREHOUSE WHICH HAS BEEN FITTED OUT AS A MIXED COMMERCIAL USE ONE SECTION OF THE WAREHOUSE IS USED FOR AN AXE THROWING VENUE THE OTHER 2 PARTS CRAFTED BEERS AND SPIRITS. 3500 SQ FT IS USED FOR STORAGE BUT IS READY TO BE FITTED OUT FOR WHAT USE THAT CONFORMS. STOP BY TAKE TOUR OF THE CRAFTED BEER OR AROUND THE BACK TAKE TOUR OF CRAFTED SPIRITS AND WHISKEYS. THEIR IS EXTRA LOTS TO EXPAND FOR PARKING OR BUIDING. IF YOU MOVE QUICK WE CAN INCLUDED ALMOST AN ENTIRE CITY BLOCK WHICH HAS A 12 UNIT BUILDING DUPLEX TRIPLEX FOR \$2,375,000 ONLY ONE LOT MISSING TO HAVE ENTIRE BLOCK. ONE OF THE SELLERS HOLDS A NEW JERSEY REAL ESTATE LICENSE. JUST A FACT SELLING WARHOUSE LESS THAN \$100 A SQUARE FT U CAN'T BUILD FOR THAT