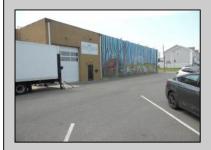

## COMMENTS

ON THE CORNER OF A MAJOR THOROUGHFARE COMING INTO THE CITY IS A 15,000 SQ. FT OF WAREHOUSE WHICH HAS BEEN FITTED OUT AS A MIXED COMMERCIAL USE ONE SECTION OF THE WAREHOUSE IS USED FOR AN AXE THROWING VENUE THE OTHER 2 PARTS CRAFTED BEERS AND SPIRITS. 3500 SQ FT IS USED FOR STORAGE BUT IS READY TO BE FITTED OUT FOR WHAT USE THAT CONFORMS. STOP BY TAKE TOUR OF THE CRAFTED BEER OR AROUND THE BACK TAKE TOUR OF CRAFTED SPIRITS AND WHISKEYS. THEIR IS EXTRA LOTS TO EXPAND FOR PARKING OR BUIDING. IF YOU MOVE QUICK WE CAN INCLUDED ALMOST AN ENTIRE CITY BLOCK WHICH HAS A 12 UNIT BUILDING DUPLEX TRIPLEX FOR \$2,375,000 ONLY ONE LOT MISSING TO HAVE ENTIRE BLOCK. ONE OF THE SELLERS HOLDS A NEW JERSEY REAL ESTATE LICENSE. JUST A FACT SELLING WARHOUSE LESS THAN \$100 A SQUARE FT U CAN'T BUILD FOR THAT