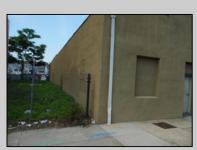

## COMMENTS

ON THE CORNER OF A MAJOR THOROUGHFARE COMING INTO THE CITY IS A 15,000 SQ. FT OF WAREHOUSE WHICH HAS BEEN FITTED OUT AS A MIXED COMMERCIAL USE ONE SECTION OF THE WAREHOUSE IS USED FOR AN AXE THROWING VENUE THE OTHER 2 PARTS CRAFTED BEERS AND SPIRITS. 3500 SQ FT IS USED FOR STORAGE BUT IS READY TO BE FITTED OUT FOR WHAT USE THAT CONFORMS. STOP BY TAKE TOUR OF THE CRAFTED BEER OR AROUND THE BACK TAKE TOUR OF CRAFTED SPIRITS AND WHISKEYS. THEIR IS EXTRA LOTS TO EXPAND FOR PARKING OR BUIDING. IF YOU MOVE QUICK WE CAN INCLUDED ALMOST AN ENTIRE CITY BLOCK WHICH HAS A 12 UNIT BUILDING DUPLEX TRIPLEX FOR \$2,375,000 ONLY ONE LOT MISSING TO HAVE ENTIRE BLOCK. ONE OF THE SELLERS HOLDS A NEW JERSEY REAL ESTATE LICENSE. JUST A FACT SELLING WARHOUSE LESS THAN \$100 A SQUARE FT U CAN'T BUILD FOR THAT