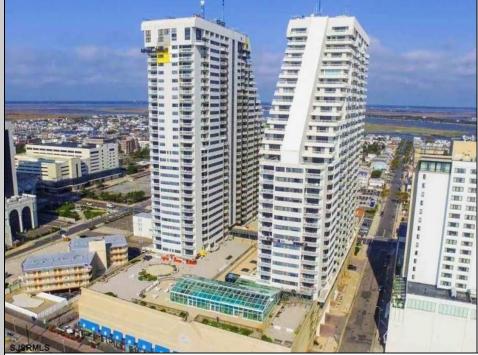

## 3101 Boardwalk Atlantic City, NJ 08401

## COMMENTS

911 SF Fabulous Terrace Unit with upgraded and gorgeous terrace (291 SF) not included in square footage. Spectacular views! Enjoy the large living room (sofa bed) with flex dining room and eat-in kitchen and large bedroom suite area. Furnishings included. Terrace units are large and there are only a few of them. It\'s a must see. Enjoy the Olympic size indoor pool and large sunning deck, gym, steam room, pool table room and other amenities on the 6th floor. Walk out your door to the famous AC Boardwalk and Beach. Steps away from the casinos, 246 restaurants, shopping, and a huge outdoor outlet mall. Ride the tram, walk or bike on the boardwalk to your destination. Pet friendly! \*\*\*CALL FOR SUMMER AND YEAR LONG LEASE RATES. Unassigned garage parking. Parking \$500 for first car and it is a one time charge, second car \$300 per year. There is a Special Assessment Fee of \$412 per month for 2025. The total for condo fees is \$1,319 per month.