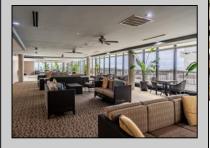

## **COMMENTS**

911 SF Fabulous Terrace Unit with upgraded and gorgeous terrace (291 SF) not included in square footage. Spectacular views! Enjoy the large living room (sofa bed) with flex dining room and eat-in kitchen and large bedroom suite area. Furnishings included. Terrace units are large and there are only a few of them. It\'s a must see. Enjoy the Olympic size indoor pool and large sunning deck, gym, steam room, pool table room and other amenities on the 6th floor. Walk out your door to the famous AC Boardwalk and Beach. Steps away from the casinos, 246 restaurants, shopping, and a huge outdoor outlet mall. Ride the tram, walk or bike on the boardwalk to your destination. Pet friendly! \*\*\*CALL FOR SUMMER AND YEAR LONG LEASE RATES. Unassigned garage parking. Parking \$500 for first car and it is a one time charge, second car \$300 per year. There is a Special Assessment Fee of \$412 per month for 2025. The total for condo fees is \$1,319 per month.