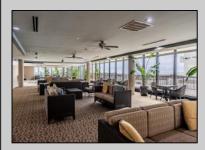

## COMMENTS

911 SF Fabulous Terrace Unit with upgraded and gorgeous terrace (291 SF) not included in square footage. Spectacular views! Enjoy the large living room (sofa bed) with flex dining room and eat-in kitchen and large bedroom suite area. Furnishings included. Terrace units are large and there are only a few of them. It\'s a must see. Enjoy the Olympic size indoor pool and large sunning deck, gym, steam room, pool table room and other amenities on the 6th floor. Walk out your door to the famous AC Boardwalk and Beach. Steps away from the casinos, 246 restaurants, shopping, and a huge outdoor outlet mall. Ride the tram, walk or bike on the boardwalk to your destination. Pet friendly! \*\*\*CALL FOR SUMMER AND YEAR LONG LEASE RATES. Unassigned garage parking. Parking \$500 for first car and it is a one time charge, second car \$300 per year. There is a Special Assessment Fee of \$412 per month for 2025. The total for condo fees is \$1,319 per month.