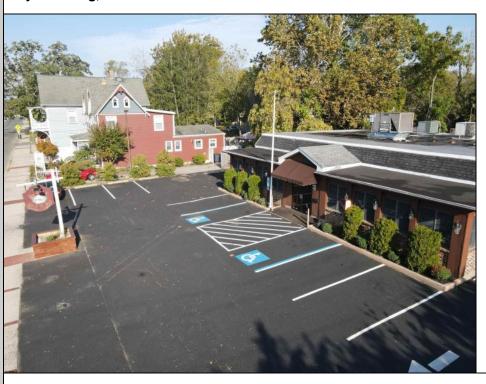

## **COMMENTS**

Seize the opportunity to own an established restaurant/pub in the heart of Mays Landing! A staple in the community for over 40 years with steady clientele. Turn-key ready for the new owner with a fully equipped kitchen, dining room furniture, large bar and liquor license! With over 5,000 square feet and ample parking there is plenty of room to host private parties and social gatherings. Don't miss your opportunity to bring your business to town! Seller will provide all financials and details to qualified buyers

|                   | PROPER                             | RTY DETAILS                                                        |                                                     |
|-------------------|------------------------------------|--------------------------------------------------------------------|-----------------------------------------------------|
| Exterior<br>Brick | ParkingGarage<br>11 or More Spaces | InteriorFeatures Restroom Security System Smoke/Fire Alarm Storage | Heating<br>Forced Air<br>Gas-Natural<br>Multi-Zoned |
|                   |                                    |                                                                    |                                                     |