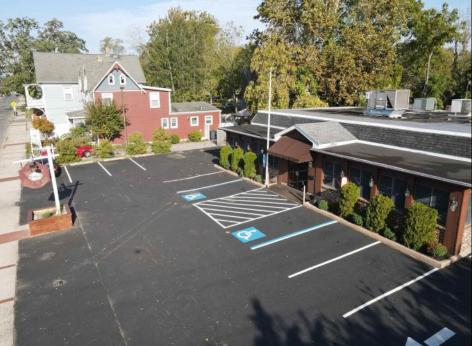

## COMMENTS

Seize the opportunity to own an established restaurant/pub in the heart of Mays Landing! A staple in the community for over 40 years with steady clientele. Turn-key ready for the new owner with a fully equipped kitchen, dining room furniture, large bar and liquor license! With over 5,000 square feet and ample parking there is plenty of room to host private parties and social gatherings. Don't miss your opportunity to bring your business to town! Seller will provide all financials and details to qualified buyers