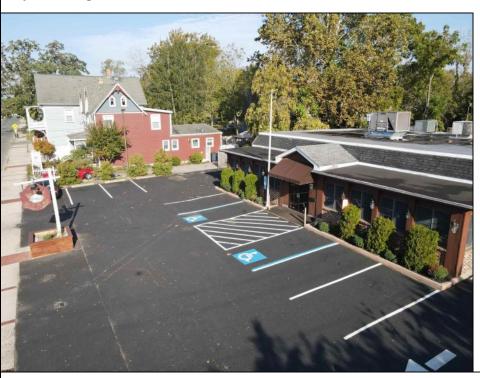

## **COMMENTS**

Seize the opportunity to own an established restaurant/pub in the heart of Mays Landing! A staple in the community for over 40 years with steady clientele. Turn-key ready for the new owner with a fully equipped kitchen, dining room furniture, large bar and liquor license! With over 5,000 square feet and ample parking there is plenty of room to host private parties and social gatherings. Don't miss your opportunity to bring your business to town! Seller will provide all financials and details to qualified buyers