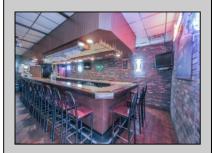

## **COMMENTS**

Seize the opportunity to own an established restaurant/pub in the heart of Mays Landing! A staple in the community for over 40 years with steady clientele. Turn-key ready for the new owner with a fully equipped kitchen, dining room furniture, large bar and liquor license! With over 5,000 square feet and ample parking there is plenty of room to host private parties and social gatherings. Don\'t miss your opportunity to bring your business to town! Seller will provide all financials and details to qualified buyers