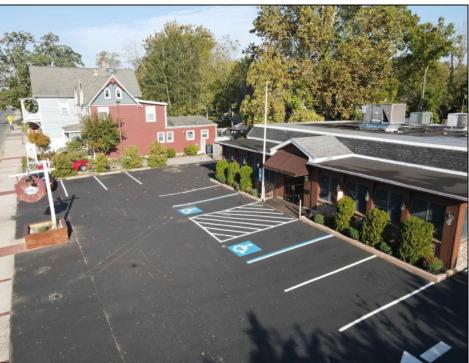

## **COMMENTS**

Seize the opportunity to own an established restaurant/pub in the heart of Mays Landing! A staple in the community for over 40 years with steady clientele. Turn-key ready for the new owner with a fully equipped kitchen, dining room furniture, large bar and liquor license! With over 5,000 square feet and ample parking there is plenty of room to host private parties and social gatherings. Don\'t miss your opportunity to bring your business to town! Seller will provide all financials and details to qualified buyers

PROPERTY DETAILS

| 1 101 2111 52171125 |                                    |                                                                                |                                                     |
|---------------------|------------------------------------|--------------------------------------------------------------------------------|-----------------------------------------------------|
| Exterior<br>Brick   | ParkingGarage<br>11 or More Spaces | InteriorFeatures<br>Restroom<br>Security System<br>Smoke/Fire Alarm<br>Storage | Heating<br>Forced Air<br>Gas-Natural<br>Multi-Zoned |
| Cooling<br>Central  | HotWater<br>Gas                    | Water<br>Public                                                                | Sewer<br>Public Sewer                               |