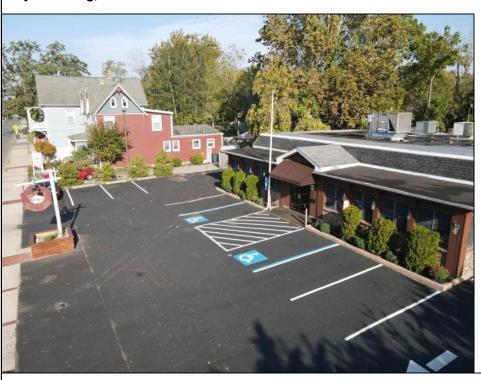

## **COMMENTS**

Seize the opportunity to own an established restaurant/pub in the heart of Mays Landing! A staple in the community for over 40 years with steady clientele. Turn-key ready for the new owner with a fully equipped kitchen, dining room furniture, large bar and liquor license! With over 5,000 square feet and ample parking there is plenty of room to host private parties and social gatherings. Don't miss your opportunity to bring your business to town! Seller will provide all financials and details to qualified buyers

Public

|                   | PROPERTY DETAILS                   |                                                                                |                                                     |
|-------------------|------------------------------------|--------------------------------------------------------------------------------|-----------------------------------------------------|
| Exterior<br>Brick | ParkingGarage<br>11 or More Spaces | InteriorFeatures<br>Restroom<br>Security System<br>Smoke/Fire Alarm<br>Storage | Heating<br>Forced Air<br>Gas-Natural<br>Multi-Zoned |
| Cooling           | HotWater                           | Water                                                                          | Sewer                                               |