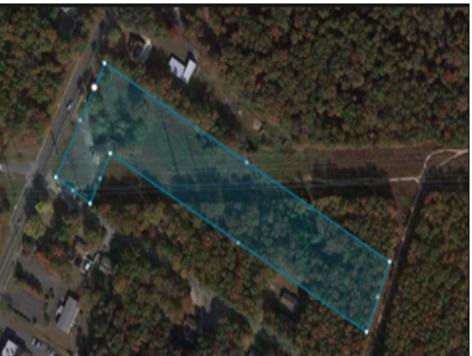

## **COMMENTS**

PRICE TO SELL: \$199,000.00 Total of 5.07 acres for sale. Formerly approved for Office Development project - 10,000 sf. Medical / office permitted. All approvals have lapsed. Excellent parking. Call LA for details. Near ShopRite, TD Bank, Hilton Suites, Atlanticare Health Park and busy Black Horse Pike corridor.