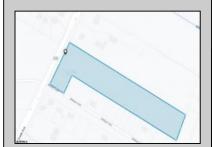

## **COMMENTS**

PRICE TO SELL: \$199,000.00 Total of 5.07 acres for sale. Formerly approved for Office Development project - 10,000 sf. Medical / office permitted. All approvals have lapsed. Excellent parking. Call LA for details. Near ShopRite, TD Bank, Hilton Suites, Atlanticare Health Park and busy Black Horse Pike corridor.