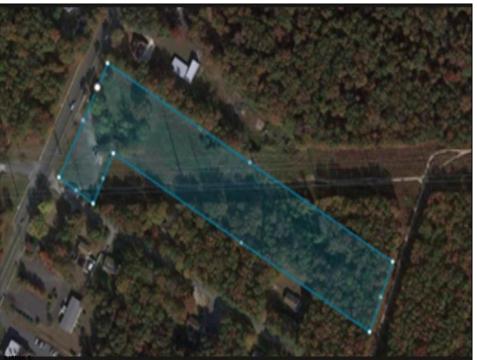

## **COMMENTS**

PRICE TO SELL: \$199,000.00 Total of 5.07 acres for sale. Formerly approved for Office Development project - 10,000 sf. Medical / office permitted. All approvals have lapsed. Excellent parking. Call LA for details. Near ShopRite, TD Bank, Hilton Suites, Atlanticare Health Park and busy Black Horse Pike corridor.