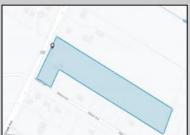

## **COMMENTS**

PRICE TO SELL: \$199,000.00 Total of 5.07 acres for sale. Formerly approved for Office Development project - 10,000 sf. Medical / office permitted. All approvals have lapsed. Excellent parking. Call LA for details. Near ShopRite, TD Bank, Hilton Suites, Atlanticare Health Park and busy Black Horse Pike corridor.