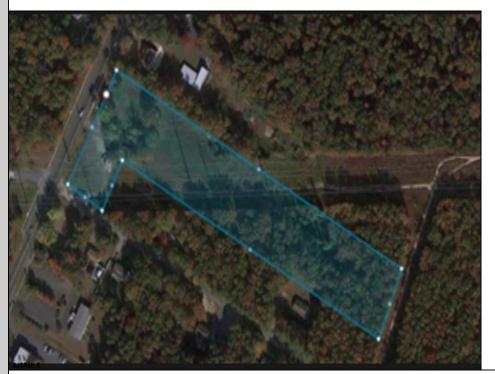

## **COMMENTS**

PRICE TO SELL: \$199,000.00 Total of 5.07 acres for sale. Formerly approved for Office Development project - 10,000 sf. Medical / office permitted. All approvals have lapsed. Excellent parking. Call LA for details. Near ShopRite, TD Bank, Hilton Suites, Atlanticare Health Park and busy Black Horse Pike corridor.