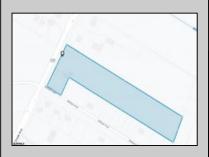

## COMMENTS

PRICE TO SELL: \$199,000.00 Total of 5.07 acres for sale. Formerly approved for Office Development project - 10,000 sf. Medical / office permitted. All approvals have lapsed. Excellent parking. Call LA for details. Near ShopRite, TD Bank, Hilton Suites, Atlanticare Health Park and busy Black Horse Pike corridor.