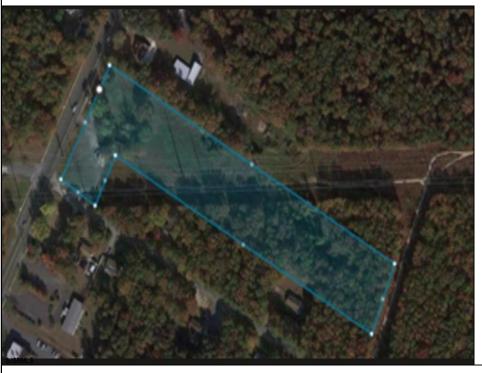

## COMMENTS

PRICE TO SELL: \$199,000.00 Total of 5.07 acres for sale. Formerly approved for Office Development project - 10,000 sf. Medical / office permitted. All approvals have lapsed. Excellent parking. Call LA for details. Near ShopRite, TD Bank, Hilton Suites, Atlanticare Health Park and busy Black Horse Pike corridor.