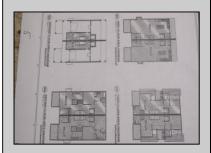

## **COMMENTS**

Welcome home to 218 N Surrey Ave Unit B. Coming soon , New Construction. Approx 2609 Sq ft. Four stories, 4 bedrooms , 3.5 baths , Elevator to each floor, large Garage, Flex room on 4th floor. Decks with gorgeous Intra-coastal Water Views . Situated on a 50 x 80 lot with unobstructed water & skyline views !!. Chefs kitchen, custom trim work, SS appliances. Ample space in family rm to entertain or relax with family around your custom fireplace leading to your slider to the decks with water views. Owner will apply for tax abatement .