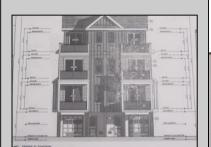

## **COMMENTS**

Welcome home to 218 N Surrey Ave Unit B. Coming soon , New Construction. Approx 2609 Sq ft. Four stories, 4 bedrooms , 3.5 baths , Elevator to each floor, large Garage, Flex room on 4th floor. Decks with gorgeous Intra-coastal Water Views . Situated on a 50 x 80 lot with unobstructed water & skyline views !!. Chefs kitchen, custom trim work, SS appliances. Ample space in family rm to entertain or relax with family around your custom fireplace leading to your slider to the decks with water views. Owner will apply for tax abatement .