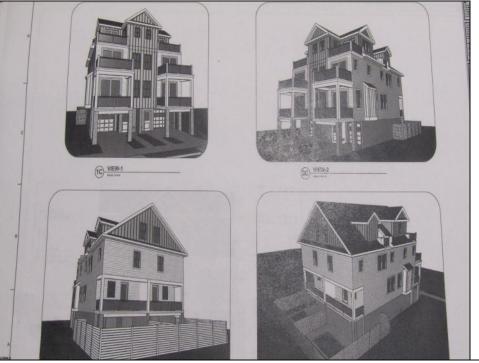

## **COMMENTS**

Welcome home to 218 N Surrey Ave Unit B. Coming soon , New Construction. Approx 2609 Sq ft. Four stories, 4 bedrooms , 3.5 baths , Elevator to each floor, large Garage, Flex room on 4th floor. Decks with gorgeous Intra-coastal Water Views . Situated on a 50 x 80 lot with unobstructed water & skyline views !!. Chefs kitchen, custom trim work, SS appliances. Ample space in family rm to entertain or relax with family around your custom fireplace leading to your slider to the decks with water views. Owner will apply for tax abatement .