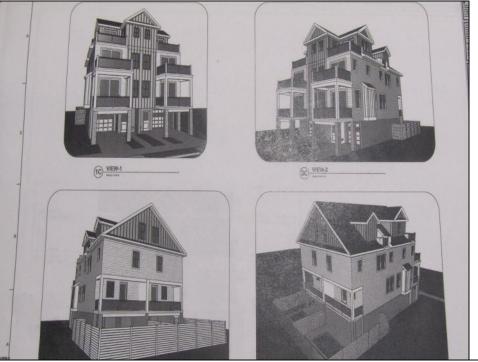

## COMMENTS

Welcome home to 218 N Surrey Ave Unit B. Coming soon , New Construction. Approx 2609 Sq ft. Four stories, 4 bedrooms , 3.5 baths , Elevator to each floor, large Garage, Flex room on 4th floor. Decks with gorgeous Intra-coastal Water Views . Situated on a 50 x 80 lot with unobstructed water & skyline views !!. Chefs kitchen, custom trim work, SS appliances. Ample space in family rm to entertain or relax with family around your custom fireplace leading to your slider to the decks with water views. Owner will apply for tax abatement .