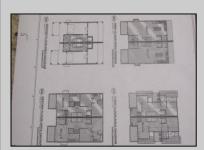

## COMMENTS

Welcome home to 218 N Surrey Ave Unit B. Coming soon , New Construction. Approx 2609 Sq ft. Four stories, 4 bedrooms , 3.5 baths , Elevator to each floor, large Garage, Flex room on 4th floor. Decks with gorgeous Intra-coastal Water Views . Situated on a 50 x 80 lot with unobstructed water & skyline views !!. Chefs kitchen, custom trim work, SS appliances. Ample space in family rm to entertain or relax with family around your custom fireplace leading to your slider to the decks with water views. Owner will apply for tax abatement .