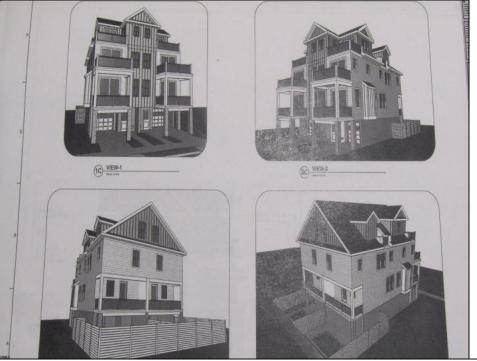

## COMMENTS

Welcome home to 218 N Surrey Ave Unit B. Coming soon , New Construction. Approx 2609 Sq ft. Four stories, 4 bedrooms , 3.5 baths , Elevator to each floor, large Garage, Flex room on 4thfloor. Decks with gorgeous Intra-coastal Water Views . Situated on a 50 x 80 lot with unobstructed water & skyline views !!. Chefs kitchen, custom trim work, SS appliances. Ample space in family rm to entertain or relax with family around your custom fireplace leading to your slider to the decks with water views. Owner will apply for tax abatement .