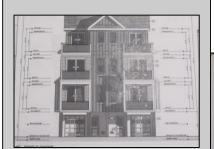

## COMMENTS

Welcome home to 218 N Surrey Ave Unit B. Coming soon , New Construction. Approx 2609 Sq ft. Four stories, 4 bedrooms , 3.5 baths , Elevator to each floor, large Garage, Flex room on 4thfloor. Decks with gorgeous Intra-coastal Water Views . Situated on a 50 x 80 lot with unobstructed water & skyline views !!. Chefs kitchen, custom trim work, SS appliances. Ample space in family rm to entertain or relax with family around your custom fireplace leading to your slider to the decks with water views. Owner will apply for tax abatement .