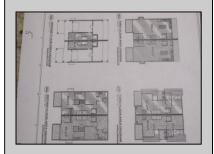

## COMMENTS

Welcome home to 218 N Surrey Ave Unit B. Coming soon , New Construction. Approx 2609 Sq ft. Four stories, 4 bedrooms , 3.5 baths , Elevator to each floor, large Garage, Flex room on 4thfloor. Decks with gorgeous Intra-coastal Water Views . Situated on a 50 x 80 lot with unobstructed water & skyline views !!. Chefs kitchen, custom trim work, SS appliances. Ample space in family rm to entertain or relax with family around your custom fireplace leading to your slider to the decks with water views. Owner will apply for tax abatement .

| PROPERTY DETAILS | 3 |
|------------------|---|
|------------------|---|

|          | PROPERTY DETAILS |                  |             |
|----------|------------------|------------------|-------------|
| Exterior | ParkingGarage    | InteriorFeatures | Heating     |
| Vinyl    | One Car          | Elevator         | Forced Air  |
|          |                  | Fireplace(s)     | Gas-Natural |
|          |                  | Foyer            |             |

Hardwood Floors Kitchen Center Island Master Bath Pets Allowed

Cooling HotWater Water Sewer Ceiling Fan(s) Gas **Public Water** Public Sewer

Ask for Patricia Moss Berger Realty Inc 3160 Asbury Avenue, Ocean City Call: 609-399-0076