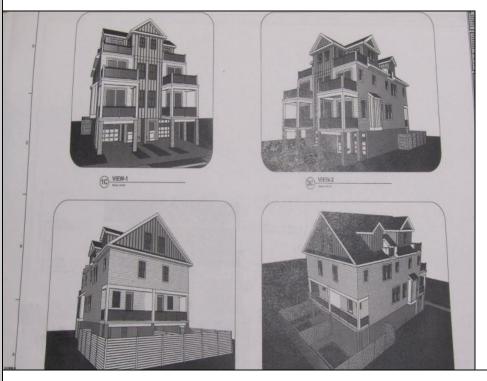

## COMMENTS

Welcome home to 218 N Surrey Ave Unit B. Coming soon, New Construction. Approx 2609 Sq ft. Four stories, 4 bedrooms, 3.5 baths, Elevator to each floor, large Garage, Flex room on 4th floor. Decks with gorgeous Intra-coastal Water Views. Situated on a 50 x 80 lot with unobstructed water & skyline views !!. Chefs kitchen, custom trim work, SS appliances. Ample space in family rm to entertain or relax with family around your custom fireplace leading to your slider to the decks with water views. Owner will apply for tax abatement.