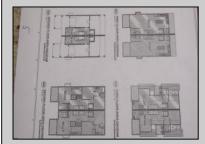

## COMMENTS

Welcome home to 218 N Surrey Ave Unit B. Coming soon, New Construction. Approx 2609 Sq ft. Four stories, 4 bedrooms, 3.5 baths, Elevator to each floor, large Garage, Flex room on 4th floor. Decks with gorgeous Intra-coastal Water Views. Situated on a 50 x 80 lot with unobstructed water & skyline views !!. Chefs kitchen, custom trim work, SS appliances. Ample space in family rm to entertain or relax with family around your custom fireplace leading to your slider to the decks with water views. Owner will apply for tax abatement.