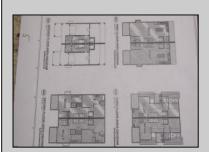

## COMMENTS

Welcome home to 218 N Surrey Ave Unit B. Coming soon , New Construction. Approx 2609 Sq ft. Four stories, 4 bedrooms , 3.5 baths , Elevator to each floor, large Garage, Flex room on 4th floor. Decks with gorgeous Intra-coastal Water Views . Situated on a 50 x 80 lot with unobstructed water & skyline views !!. Chefs kitchen, custom trim work, SS appliances. Ample space in family rm to entertain or relax with family around your custom fireplace leading to your slider to the decks with water views. Owner will apply for tax abatement .

| PRO | PER | TY C | ETA | ILS |
|-----|-----|------|-----|-----|

|          | PROP          | ERTY DETAILS     |             |
|----------|---------------|------------------|-------------|
| Exterior | ParkingGarage | InteriorFeatures | Heating     |
| Vinyl    | One Car       | Elevator         | Forced Air  |
|          |               | Fireplace(s)     | Gas-Natural |
|          |               | Foyer            |             |

Hardwood Floors Kitchen Center Island Master Bath Pets Allowed

CoolingHotWaterWaterSewerCeiling Fan(s)GasPublic WaterPublic Sewer

Ask for Marianne Johnsen Berger Realty Inc 3160 Asbury Avenue, Ocean City Call: 609-399-0076 Email to: maj@bergerrealty.com