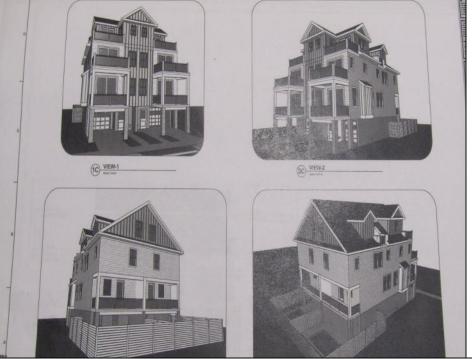

## COMMENTS

Welcome home to 218 N Surrey Ave Unit B. Coming soon , New Construction. Approx 2609 Sq ft. Four stories, 4 bedrooms , 3.5 baths , Elevator to each floor, large Garage, Flex room on 4th floor. Decks with gorgeous Intra-coastal Water Views . Situated on a 50 x 80 lot with unobstructed water & skyline views !!. Chefs kitchen, custom trim work, SS appliances. Ample space in family rm to entertain or relax with family around your custom fireplace leading to your slider to the decks with water views. Owner will apply for tax abatement .