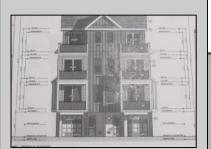

## COMMENTS

Welcome home to 218 N Surrey Ave Unit B. Coming soon , New Construction. Approx 2609 Sq ft. Four stories, 4 bedrooms , 3.5 baths , Elevator to each floor, large Garage, Flex room on 4th floor. Decks with gorgeous Intra-coastal Water Views . Situated on a 50 x 80 lot with unobstructed water & skyline views !!. Chefs kitchen, custom trim work, SS appliances. Ample space in family rm to entertain or relax with family around your custom fireplace leading to your slider to the decks with water views. Owner will apply for tax abatement .