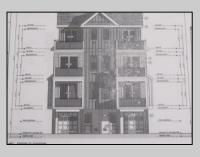

## COMMENTS

Welcome home to 218 N Surrey Ave Unit B. Coming soon , New Construction. Approx 2609 Sq ft. Four stories, 4 bedrooms , 3.5 baths , Elevator to each floor, large Garage, Flex room on 4th floor. Decks with gorgeous Intra-coastal Water Views . Situated on a 50 x 80 lot with unobstructed water & skyline views !!. Chefs kitchen, custom trim work, SS appliances. Ample space in family rm to entertain or relax with family around your custom fireplace leading to your slider to the decks with water views. Owner will apply for tax abatement .