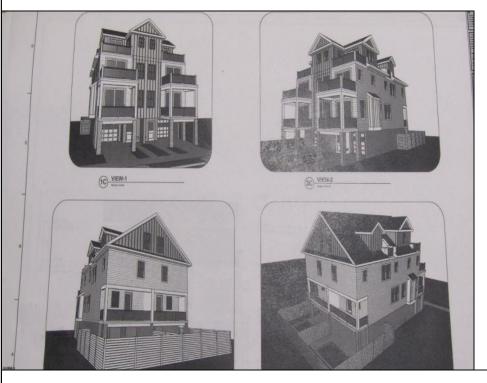

## COMMENTS

Welcome home to 218 N Surrey Ave Unit B. Coming soon , New Construction. Approx 2609 Sq ft. Four stories, 4 bedrooms , 3.5 baths , Elevator to each floor, large Garage, Flex room on 4th floor. Decks with gorgeous Intra-coastal Water Views . Situated on a 50 x 80 lot with unobstructed water & skyline views !!. Chefs kitchen, custom trim work, SS appliances. Ample space in family rm to entertain or relax with family around your custom fireplace leading to your slider to the decks with water views. Owner will apply for tax abatement .