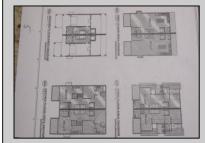

## COMMENTS

Welcome home to 218 N Surrey Ave Unit B. Coming soon , New Construction. Approx 2609 Sq ft. Four stories, 4 bedrooms , 3.5 baths , Elevator to each floor, large Garage, Flex room on 4th floor. Decks with gorgeous Intra-coastal Water Views . Situated on a 50 x 80 lot with unobstructed water & skyline views !!. Chefs kitchen, custom trim work, SS appliances. Ample space in family rm to entertain or relax with family around your custom fireplace leading to your slider to the decks with water views. Owner will apply for tax abatement .