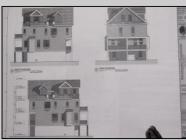

## COMMENTS

Welcome home to 218 N Surrey Ave Unit B. Coming soon , New Construction. Approx 2609 Sq ft. Four stories, 4 bedrooms , 3.5 baths , Elevator to each floor, large Garage, Flex room on 4th floor. Decks with gorgeous Intra-coastal Water Views . Situated on a 50 x 80 lot with unobstructed water & skyline views !!. Chefs kitchen, custom trim work, SS appliances. Ample space in family rm to entertain or relax with family around your custom fireplace leading to your slider to the decks with water views. Owner will apply for tax abatement .