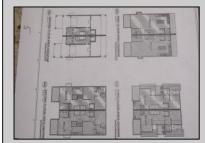

## COMMENTS

Welcome home to 218 N Surrey Ave Unit B. Coming soon, New Construction. Approx 2609 Sq ft. Four stories, 4 bedrooms, 3.5 baths, Elevator to each floor, large Garage, Flex room on 4th floor. Decks with gorgeous Intra-coastal Water Views. Situated on a 50 x 80 lot with unobstructed water & skyline views !!. Chefs kitchen, custom trim work, SS appliances. Ample space in family rm to entertain or relax with family around your custom fireplace leading to your slider to the decks with water views. Owner will apply for tax abatement.