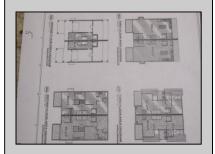

## **COMMENTS**

Welcome home to 218 N Surrey Ave Unit B. Coming soon , New Construction. Approx 2609 Sq ft. Four stories, 4 bedrooms, 3.5 baths, Elevator to each floor, large Garage, Flex room on 4th floor. Decks with gorgeous Intra-coastal Water Views . Situated on a 50 x 80 lot with unobstructed water & skyline views !!. Chefs kitchen, custom trim work, SS appliances. Ample space in family rm to entertain or relax with family around your custom fireplace leading to your slider to the decks with water views. Owner will apply for tax abatement .