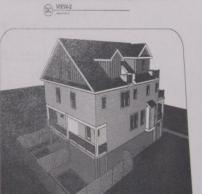

## **COMMENTS**

Welcome home to 218 N Surrey Ave Unit B. Coming soon , New Construction. Approx 2609 Sq ft. Four stories, 4 bedrooms, 3.5 baths, Elevator to each floor, large Garage, Flex room on 4th floor. Decks with gorgeous Intra-coastal Water Views . Situated on a 50 x 80 lot with unobstructed water & skyline views !!. Chefs kitchen, custom trim work, SS appliances. Ample space in family rm to entertain or relax with family around your custom fireplace leading to your slider to the decks with water views. Owner will apply for tax abatement .