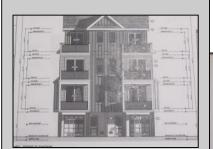

## **COMMENTS**

Welcome home to 218 N Surrey Ave Unit B. Coming soon , New Construction. Approx 2609 Sq ft. Four stories, 4 bedrooms, 3.5 baths, Elevator to each floor, large Garage, Flex room on 4th floor. Decks with gorgeous Intra-coastal Water Views . Situated on a 50 x 80 lot with unobstructed water & skyline views !!. Chefs kitchen, custom trim work, SS appliances. Ample space in family rm to entertain or relax with family around your custom fireplace leading to your slider to the decks with water views. Owner will apply for tax abatement .