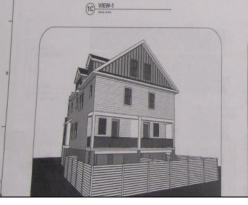

## **COMMENTS**

Welcome home to 218 N Surrey Ave Unit B. Coming soon , New Construction. Approx 2609 Sq ft. Four stories, 4 bedrooms, 3.5 baths, Elevator to each floor, large Garage, Flex room on 4th floor. Decks with gorgeous Intra-coastal Water Views . Situated on a 50 x 80 lot with unobstructed water & skyline views !!. Chefs kitchen, custom trim work, SS appliances. Ample space in family rm to entertain or relax with family around your custom fireplace leading to your slider to the decks with water views. Owner will apply for tax abatement .