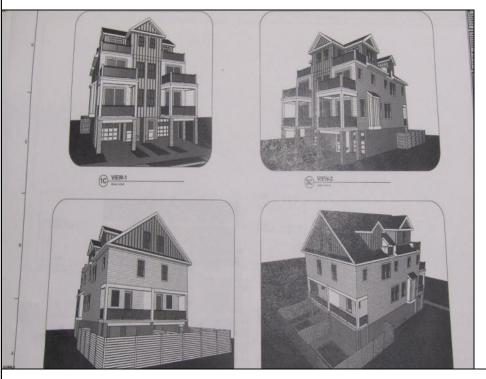

## COMMENTS

Welcome home to 218 N Surrey Ave Unit B. Coming soon , New Construction. Approx 2609 Sq ft. Four stories, 4 bedrooms , 3.5 baths , Elevator to each floor, large Garage, Flex room on 4th floor. Decks with gorgeous Intra-coastal Water Views . Situated on a 50 x 80 lot with unobstructed water & skyline views !!. Chefs kitchen, custom trim work, SS appliances. Ample space in family rm to entertain or relax with family around your custom fireplace leading to your slider to the decks with water views. Owner will apply for tax abatement .