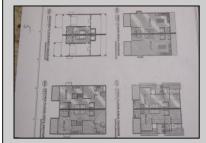

## COMMENTS

Welcome home to 218 N Surrey Ave Unit B. Coming soon, New Construction. Approx 2609 Sq ft. Four stories, 4 bedrooms, 3.5 baths, Elevator to each floor, large Garage, Flex room on 4th floor. Decks with gorgeous Intra-coastal Water Views. Situated on a 50 x 80 lot with unobstructed water & skyline views !!. Chefs kitchen, custom trim work, SS appliances. Ample space in family rm to entertain or relax with family around your custom fireplace leading to your slider to the decks with water views. Owner will apply for tax abatement.

| PROPERTY DETAILS                                    |                          |                                                                                                                                  |                                      |
|-----------------------------------------------------|--------------------------|----------------------------------------------------------------------------------------------------------------------------------|--------------------------------------|
| Exterior<br>Vinyl                                   | ParkingGarage<br>One Car | InteriorFeatures<br>Elevator<br>Fireplace(s)<br>Foyer<br>Hardwood Floors<br>Kitchen Center Island<br>Master Bath<br>Pets Allowed | Heating<br>Forced Air<br>Gas-Natural |
| Berger Realty I<br>3160 Asbury A<br>Call: 609-399-0 |                          | enue, Ocean City                                                                                                                 | Sewer<br>Public Sewer                |
| 10 K                                                |                          |                                                                                                                                  |                                      |