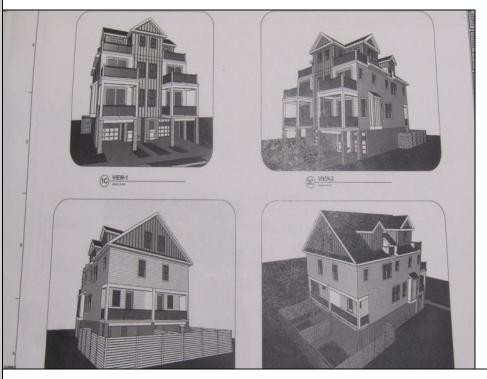

## COMMENTS

Welcome home to 218 N Surrey Ave Unit B. Coming soon, New Construction. Approx 2609 Sq ft. Four stories, 4 bedrooms, 3.5 baths, Elevator to each floor, large Garage, Flex room on 4th floor. Decks with gorgeous Intra-coastal Water Views. Situated on a 50 x 80 lot with unobstructed water & skyline views !!. Chefs kitchen, custom trim work, SS appliances. Ample space in family rm to entertain or relax with family around your custom fireplace leading to your slider to the decks with water views. Owner will apply for tax abatement.