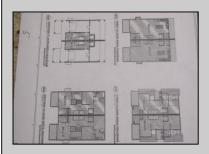

## **COMMENTS**

Welcome home to 218 N Surrey Ave Unit B. Coming soon , New Construction. Approx 2609 Sq ft. Four stories, 4 bedrooms , 3.5 baths , Elevator to each floor, large Garage, Flex room on 4th floor. Decks with gorgeous Intra-coastal Water Views . Situated on a 50 x 80 lot with unobstructed water & skyline views !!. Chefs kitchen, custom trim work, SS appliances. Ample space in family rm to entertain or relax with family around your custom fireplace leading to your slider to the decks with water views. Owner will apply for tax abatement .