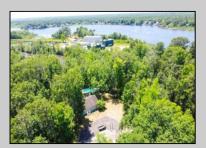

## **COMMENTS**

\*\*\* PSA - THEY AREN'T MAKING ANYMORE WATER FRONT PROPERTY! \*\*\* Don't miss your opportunity to land your own River Front Oasis in Mays Landing, under \$1MM! This, just short of eight and a half acre piece boasts over 50 ft of river frontage, a well cared for and loved three bedroom, two bathroom single owner ranch with a beautiful inground pool, awaiting it's new family to love and care for it as it\'s previous owner did. Is privacy and serenity what you\'re looking for? Look no further than 116 Post Road in beautiful Mays Landing! With a large circular driveway and an entrance/exit point onto both Post Rd. as well as Clarkstown Rd., the possibilities are endless by way of potentially creating and capitalizing on this outstanding waterfront homestead. Don\'t wait, call today for YOUR PRIVATE TOUR.