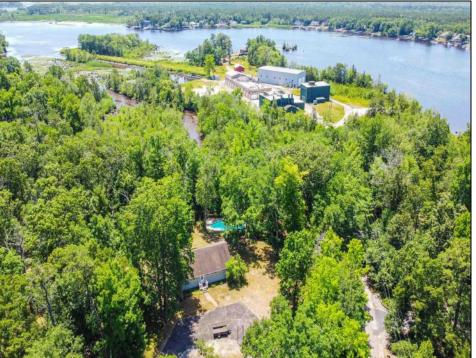

## **COMMENTS**

\*\*\* PSA - THEY AREN'T MAKING ANYMORE WATER FRONT PROPERTY! \*\*\* Don't miss your opportunity to land your own River Front Oasis in Mays Landing, under \$1MM! This, just short of eight and a half acre piece boasts over 50 ft of river frontage, a well cared for and loved three bedroom, two bathroom single owner ranch with a beautiful inground pool, awaiting it's new family to love and care for it as it\'s previous owner did. Is privacy and serenity what you\'re looking for? Look no further than 116 Post Road in beautiful Mays Landing! With a large circular driveway and an entrance/exit point onto both Post Rd. as well as Clarkstown Rd., the possibilities are endless by way of potentially creating and capitalizing on this outstanding waterfront homestead. Don\'t wait, call today for YOUR PRIVATE TOUR.