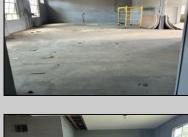

## **COMMENTS**

What a great opportunity to own nice commercial property in Egg Harbor City that has a single family home on its premisses. Warehouse space is 6412 sqft with 2 overhead doors has been updated recently. Single family home has been fully renovated and has 2 bed, 1 bath, living room, dining room kitchen and den. LOT SIZE is 100x192