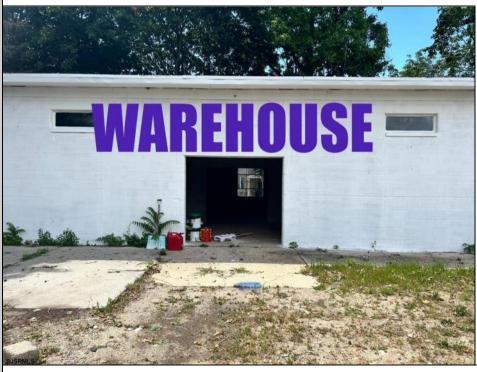

## **COMMENTS**

What a great opportunity to own nice commercial property in Egg Harbor City that has a single family home on its premisses. Warehouse space is 6412 sqft with 2 overhead doors has been updated recently. Single family home has been fully renovated and has 2 bed, 1 bath, living room, dining room kitchen and den. LOT SIZE is 100x192