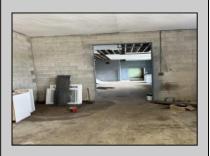

## **COMMENTS**

What a great opportunity to own nice commercial property in Egg Harbor City that has a single family home on its premisses. Warehouse space is 6412 sqft with 2 overhead doors has been updated recently. Single family home has been fully renovated and has 2 bed, 1 bath, living room, dining room kitchen and den. LOT SIZE is 100x192