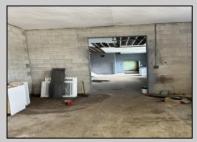

## **COMMENTS**

What a great opportunity to own nice commercial property in Egg Harbor City that has a single family home on its premisses. Warehouse space is 6412 sqft with 2 overhead doors has been updated recently. Single family home has been fully renovated and has 2 bed, 1 bath, living room, dining room kitchen and den. LOT SIZE is 100x192