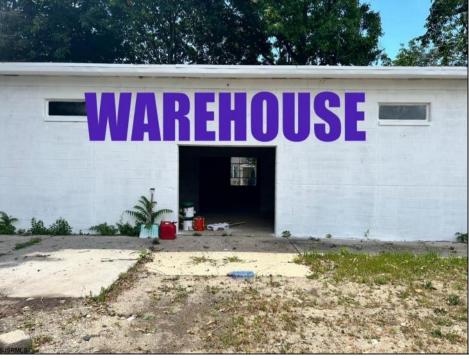

## **COMMENTS**

What a great opportunity to own nice commercial property in Egg Harbor City that has a single family home on its premisses. Warehouse space is 6412 sqft with 2 overhead doors has been updated recently. Single family home has been fully renovated and has 2 bed, 1 bath, living room, dining room kitchen and den. LOT SIZE is 100x192