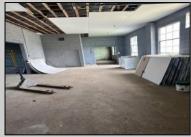

## COMMENTS

What a great opportunity to own nice commercial property in Egg Harbor City that has a single family home on its premisses. Warehouse space is 6412 sqft with 2 overhead doors has been updated recently. Single family home has been fully renovated and has 2 bed, 1 bath, living room, dining room kitchen and den. LOT SIZE is 100x192 PROPERTY DETAILS