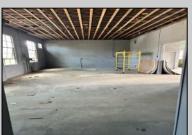

## COMMENTS

What a great opportunity to own nice commercial property in Egg Harbor City that has a single family home on its premisses. Warehouse space is 6412 sqft with 2 overhead doors has been updated recently. Single family home has been fully renovated and has 2 bed, 1 bath, living room, dining room kitchen and den. LOT SIZE is 100x192 PROPERTY DETAILS