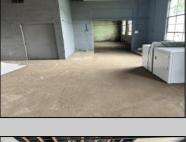

## COMMENTS

What a great opportunity to own nice commercial property in Egg Harbor City that has a single family home on its premisses. Warehouse space is 6412 sqft with 2 overhead doors has been updated recently. Single family home has been fully renovated and has 2 bed, 1 bath, living room, dining room kitchen and den. LOT SIZE is 100x192 PROPERTY DETAILS