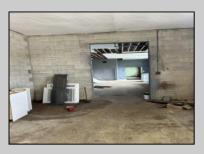

## COMMENTS

What a great opportunity to own nice commercial property in Egg Harbor City that has a single family home on its premisses. Warehouse space is 6412 sqft with 2 overhead doors has been updated recently. Single family home has been fully renovated and has 2 bed, 1 bath, living room, dining room kitchen and den. LOT SIZE is 100x192 PROPERTY DETAILS